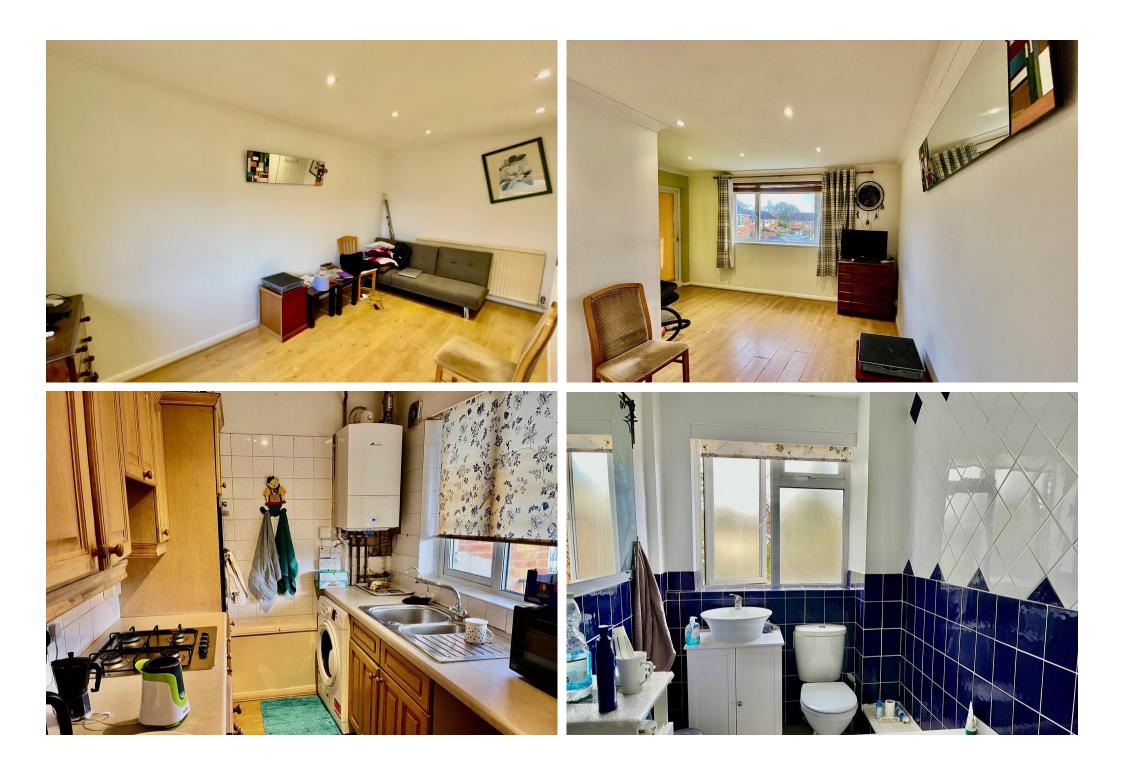

The property itself comprises lounge/diner, kitchen, two bedrooms and bathroom. The property is also to be offered with no upper chain and would make an ideal first purchase or investment.

- Two bedrooms
- Maisonette
- Balcony
- Close to transport links
- No upper chain
- First floor
- Leasehold, 123yrs left, (please end date 24th March 2148 and started 6 June 2001).