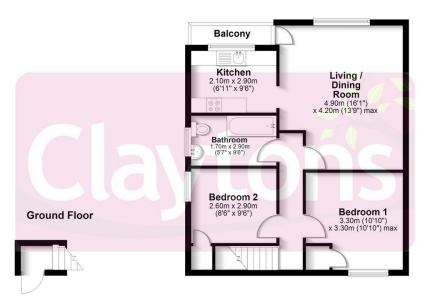

Call now to book a viewing.

Total area: approx. 60.7 sq. metres (653.3 sq. feet) FOR ILLUSTRATIVE PURPOSES ONLY - NOT TO SCALE - The position and size of doors, windows, appliances and other