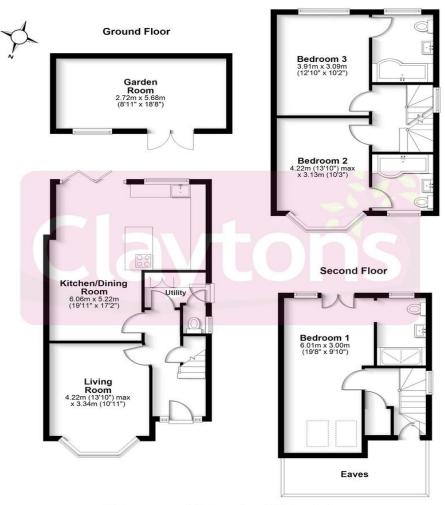

Call now to book a viewing.

- Semi detached
- Three double bedrooms
- Three bathrooms
- Garden room
- Immaculate condition throughout
- Popular Kingswood location

First Floor

Total area: approx. 132.4 sq. metres (1425.4 sq. feet) FOR ILLUSTRATIVE PURPOSES ONLY - NOT TO SCALE - The position and size of doors, windows, appliances and other features are approximate only. Total area includes garages and outbuildings - 4 M Home Property Marketing - Unauthorised Plan produced using Planupp.