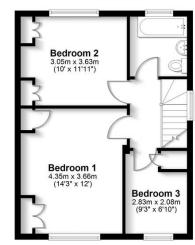

# Ground Floor

First Floor Approx. 42.4 sq. metres (456.0 sq. feet)

### Total area: approx. 95.9 sq. metres (1032.4 sq. feet)

FOR ILLUSTRATIVE PURPOSES ONLY - NOT TO SCALE - The position and size of doors, windows, appliances and other features are approximate only. Total area includes garages and outbuildings - 2 My Home Property Marketing - Unauthorised reproduction prohibited. Plan produced using PlanUp.