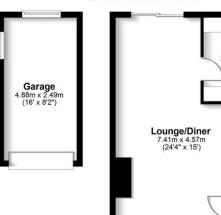

# Ground Floor

First Floor Approx. 42.4 sq. metres (456.0 sq. feet)

### Total area: approx. 95.9 sq. metres (1032.4 sq. feet)

FOR ILLUSTRATIVE PURPOSES ONLY - NOT TO SCALE - The position and size of doors, windows, appliances and other features are approximate only. Total area includes garages and outbuildings - 2 My Home Property Marketing - Unauthorised reproduction prohibited. Plan produced using PlanUp.