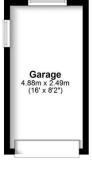

# Ground Floor

First Floor
Approx. 42.4 sq. metres (456.0 sq. feet)

### Total area: approx. 95.9 sq. metres (1032.4 sq. feet)

FOR ILLUSTRATIVE PURPOSES ONLY - NOT TO SCALE - The position and size of doors, windows, appliances and other features are approximate only. Total area includes garages and outbuildings - 2 My Home Property Marketing - Unauthorised reproduction prohibited. Plan produced using PlanUp.