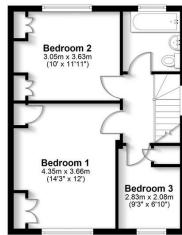

# Ground Floor

First Floor
Approx. 42.4 sq. metres (456.0 sq. feet)

### Total area: approx. 95.9 sq. metres (1032.4 sq. feet)

FOR ILLUSTRATIVE PURPOSES ONLY - NOT TO SCALE - The position and size of doors, windows, appliances and other features are approximate only. Total area includes garages and outbuildings - 2 My Home Property Marketing - Unauthorised reproduction prohibited. Plan produced using PlanUp.