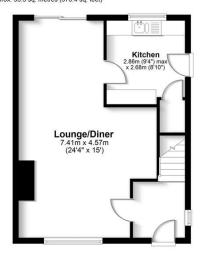

# Ground Floor

First Floor
Approx. 42.4 sq. metres (456.0 sq. feet)

### Total area: approx. 95.9 sq. metres (1032.4 sq. feet)

FOR ILLUSTRATIVE PURPOSES ONLY - NOT TO SCALE - The position and size of doors, windows, appliances and other features are approximate only. Total area includes garages and outbuildings - 2 My Home Property Marketing - Unauthorised reproduction prohibited. Plan produced using PlanUp.