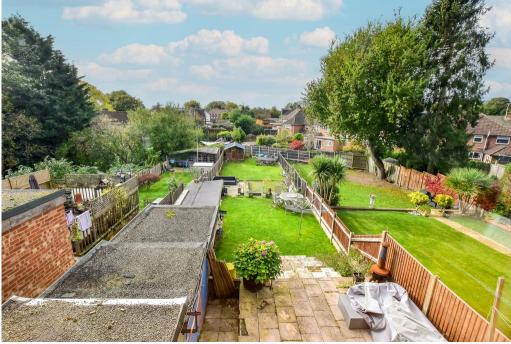

Tel: 01923 677755 Fax: 01923 680729

www.claytons.co.uk

STUD GREEN, WATFORD - £550,000 5 Bedroom Mid Terraced House

An extended five bedroom property located in a popular road in Leavesden. The current owners have extended into the loft to provide two further bedrooms and a shower room turning this mid terrace property into a wonderful family home. On the ground floor you will find a front reception room and kitchen/dining room with access into the garden. On the first floor are three bedrooms and a family bathroom. Two further double bedrooms plus a shower room are found on the second floor. There is also a good size rear garden.

## Call now to book a viewing.

- Five bedrooms
- Two bathrooms
- Good condition
- Good size rear garden
- Popular location
- Call to view

Total area: approx. 128.8 sq. metres (1385.9 sq. feet)

FOR ILLUSTRATIVE PURPOSES ONLY - NOT TO SCALE - The position and size of doors, windows, appliances and other features are approximate only. Total area includes garages and outbuildings - ₹ My Home Property Marketing - Unauthorised reproduction prohibited.