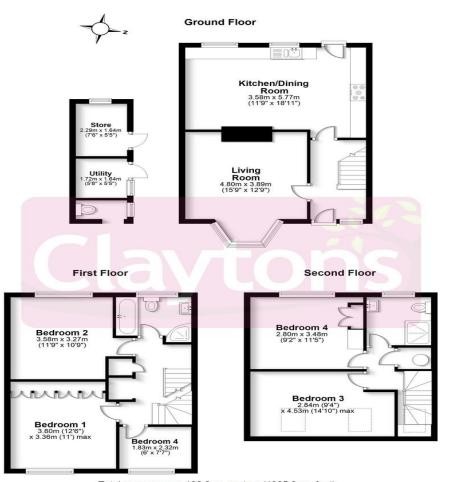

Tel: 01923 677755 Fax: 01923 680729

www.claytons.co.uk

STUD GREEN, WATFORD - £550,000 5 Bedroom Mid Terraced House

An extended five bedroom property located in a popular road in Leavesden. The current owners have extended into the loft to provide two further bedrooms and a shower room turning this mid terrace property into a wonderful family home. On the ground floor you will find a front reception room and kitchen/dining room with access into the garden. On the first floor are three bedrooms and a family bathroom. Two further double bedrooms plus a shower room are found on the second floor. There is also a good size rear garden.

## Call now to book a viewing.

- Five bedrooms
- Two bathrooms
- Good condition
- Good size rear garden
- Popular location
- Call to view

Total area: approx. 128.8 sq. metres (1385.9 sq. feet)

FOR ILLUSTRATIVE PURPOSES ONLY - NOT TO SCALE - The position and size of doors, windows, appliances and other features are approximate only. Total area includes garages and outbuildings - ₹ My Home Property Marketing - Unauthorised reproduction prohibited.

Plan produced using PlanUp.