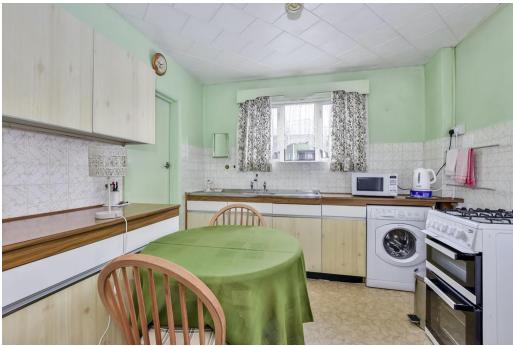

The property itself comprises lounge to the front with doors leading into the dining room and a kitchen/breakfast room. On the first floor you will find three good sized bedrooms and family bathroom with separate WC.