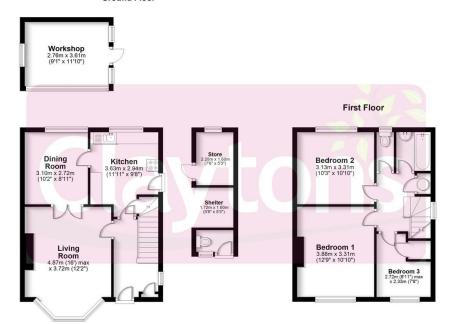

The property itself comprises lounge to the front with doors leading into the dining room and a kitchen/breakfast room. On the first floor you will find three good sized bedrooms and family bathroom with separate WC.

Externally there is plenty of storage with a brick built storage unit and a workshop at the rear of the garden. The garden itself has been well maintained and benefits from a lawn with pretty borders and a patio area.

## **Ground Floor**

Total area: approx. 100.3 sq. metres (1079.3 sq. feet)