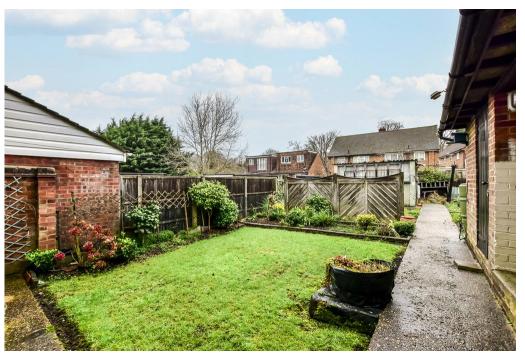

Externally there is plenty of storage with a brick built storage unit and a workshop at the rear of the garden. The garden itself has been well maintained and benefits from a lawn with pretty borders and a patio area.