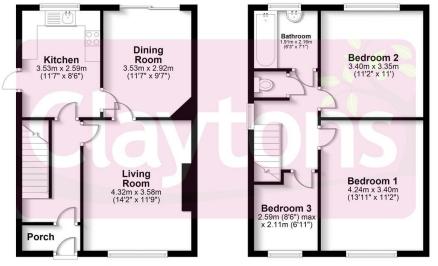

- Three bedrooms
- Semi detached
- No upper chain
- Garage and parking
- Garden
- Close to everything

Ground Floor First Floor

Total area: approx. 88.4 sq. metres (951.7 sq. feet)

FOR ILLUSTRATIVE PURPOSES ONLY - NOT TO SCALE - The position and size of doors, windows, appliances and other