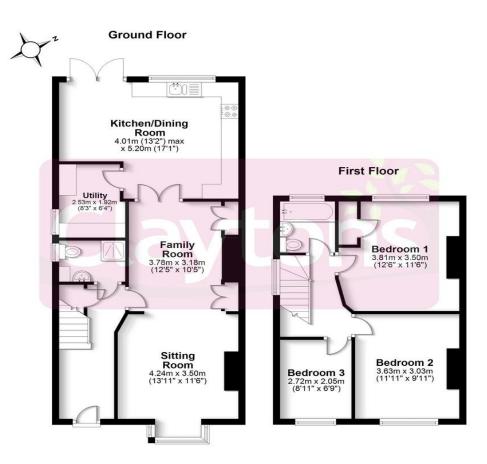

## Total area: approx. 100.1 sq. metres (1077.9 sq. feet)

FOR ILLUSTRATIVE PURPOSES ONLY - NOT TO SCALE - The position and size of doors, windows, appliances and other features are approximate only. Total area includes garages and outbuildings - <sup>2</sup> My Home Property Marketing - Unauthorised reproduction prohibited.

Plan produced using PlanUp.