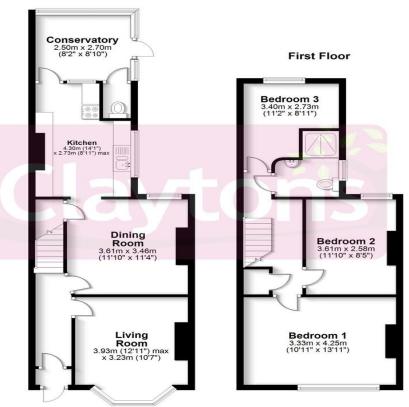

- Three bedrooms
- Two reception rooms
- No upper chain
- Make it your own
- Courtyard garden
- Close to local facilities

Total area: approx. 92.4 sq. metres (994.9 sq. feet)

FOR ILLUSTRATIVE PURPOSES ONLY - NOT TO SCALE - The position and size of doors, windows, appliances and other features are approximate only. Total area includes garages and outbuildings - ₹ My Home Property Marketing - Unauthorised reproducton prohibited.

Plan produced using PlanUp.