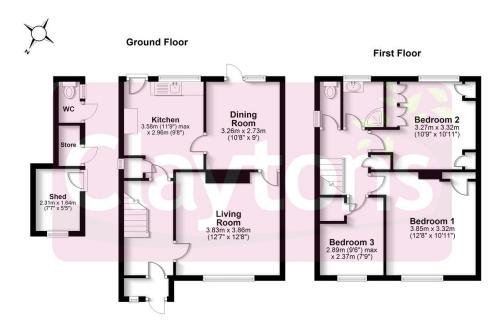

This property briefly comprises lounge, dining room, kitchen, three bedrooms and family bathroom. There is a lovely rear garden and there is also plenty of scope to extend (STPP).

As an added benefit the property is to be offered with no upper chain.

Total area: approx. 91.3 sq. metres (982.2 sq. feet)