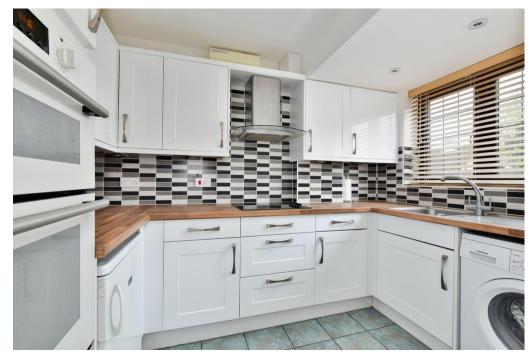

The property itself benefits from good room sizes throughout including dining room leading into a large living room which runs across the back of the house. There is also a fitted kitchen and guests WC on the ground floor. On the first floor you will find three double bedrooms with bedroom one benefitting from an en-suite shower room and a further family bathroom.