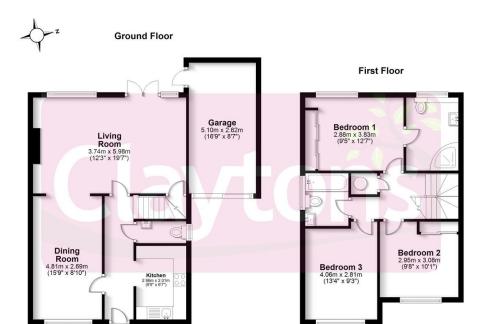

The property itself benefits from good room sizes throughout including dining room leading into a large living room which runs across the back of the house. There is also a fitted kitchen and guests WC on the ground floor. On the first floor you will find three double bedrooms with bedroom one benefitting from an en-suite shower room and a further family bathroom.

Externally there is driveway parking leading to garage and to the rear a well-kept garden mainly laid to lawn with pretty borders, patio area and pond.

The property is also offered with no upper chain.

- Detached
- Three double bedrooms
- Two bathrooms
- Driveway and garage
- No upper chain
- Cul De Sac location

Call now to book a viewing

Total area: approx. 115.3 sq. metres (1241.6 sq. feet)