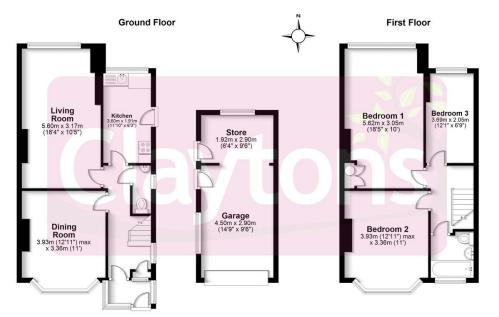

Tel: 01923 677755 Fax: 01923 680729

www.claytons.co.uk





GARSTON CRESCENT, WATFORD – OFFERS IN EXCESS OF £600,000 3 Bedroom Detached









No upper chain. This extended 3 double bedroom detached family home +adjacent garage has tremendous further potential for extension, subject to planning permission.

The property is situated in one of the area's most sought-after tree-lined Crescents, close to Shops, sought after School and major road links, including the M1 & M25.

- No upper chain
- Detached
- Adjacent Garage
- Extended
- 2 Large Reception Rooms
- Good size plot
- Secluded gardens



Total area: approx. 112.8 sq. metres (1214.7 sq. feet)



## **☎** VIEWING BY APPOINTMENT THROUGH CLAYTONS 01923 677755

## **FREE VALUATIONS & MARKETING ADVICE**

Can we assist you in the sale of your property? If your home is situated within the catchment area of one of our sales offices we would be pleased to offer you a free valuation and market appraisal, a service which we provide without obligation. Competitive fees are always available for both sole and multiple agency. Please contact David Clayton on 01923 677755.

NB 1) We have not tested any appliances and/or services mentioned in these property particluars and do not intend to imply they are in full working order. Photographs are for illustrative purposes only and may show items that are not included in the sale of this prope