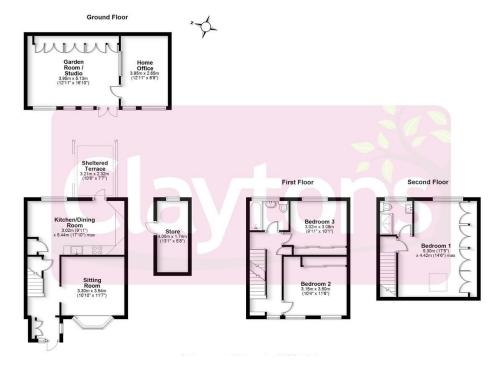

Tel: 01923 677755 Fax: 01923 680729 www.claytons.co.uk

GADDESDEN CRESCENT, WATFORD – OFFERS OVER £600,000 3 Bedroom Semi-Detached

Absolutely stunning, refurbished, and largely extended, this three-bedroom, twobathroom semi-detached home has views over Garston Park.

- A truly stunning Home
- Luxurious 17@+ Kitchen /dining Room
- 3 Double Bedrooms
- Two shower rooms
- Overlooks Garston Park
- 17' x 14' master bedroom suite
- Substantial Garden room / home office
- Close to British Rail station