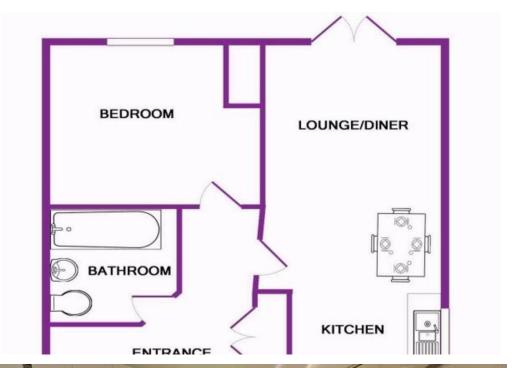

Tel: 01923 677755 Fax: 01923 680729

www.claytons.co.uk

MELIA CLOSE, WATFORD – OFFERS OVER £230,000 1 Bedroom Ground floor apartment

With direct access to a patio area and garden, this delightful 1-bedroom ground floor apartment is highly recommended.

Due to its brilliant location; the flat is in close proximity to excellent schools, has easy access to the major road links of the M1 & M25 and is only a short distance to all local amenities.

- Ground Floor flat
- Direct access to patio & garden
- Private Allocated Parking
- Gas central Heating
- 100+ Year Lease
- Service Charge £200 pa
- Ground Rent £275 pa
- Council Tax Band C Watford