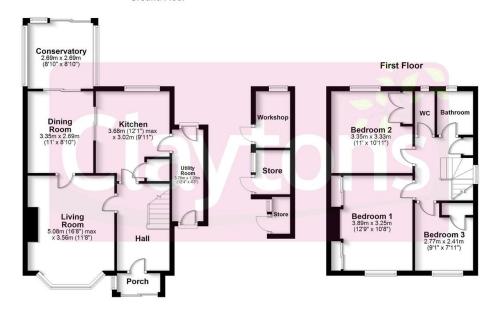

Tel: 01923 677755 Fax: 01923 680729

www.claytons.co.uk





THE TURNSTONES, WATFORD - £450,000
3 Bedroom Semi-Detached House









Extremely spacious 1950's style 3 bed semi-detached family home in need of some updating and modernisation but with bags of potential for further improvement and extension, subject to planning permission.

The property is situated on a large plot and has no upper chain!

- 3 Bed Semi
- In need of updating
- No upper chain
- 2 Reception rooms
- Lots of potential subject to pp
- Large rear garden
- Double glazing

•

## **Ground Floor**





## **☎** VIEWING BY APPOINTMENT THROUGH CLAYTONS 01923 677755

## **FREE VALUATIONS & MARKETING ADVICE**

Can we assist you in the sale of your property? If your home is situated within the catchment area of one of our sales offices we would be pleased to offer you a free valuation and market appraisal, a service which we provide without obligation. Competitive fees are always available for both sole and multiple agency. Please contact David Clayton on 01923 677755.

NB 1) We have not tested any appliances and/or services mentioned in these property particluars and do not intend to imply they are in full working order. Photographs are for illustrative purposes only and may show items that are not included in the sale of this property. 2) Due to Money Laundering Regulations 2003 we will