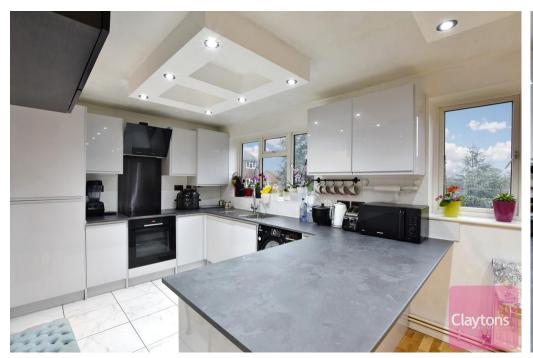

The property contains; 2 double bedrooms, spacious open plan kitchen / dining room, large additional dining room and stylish family bathroom.

To the outside there are expansive communal gardens and non-allocated off street parking spaces.