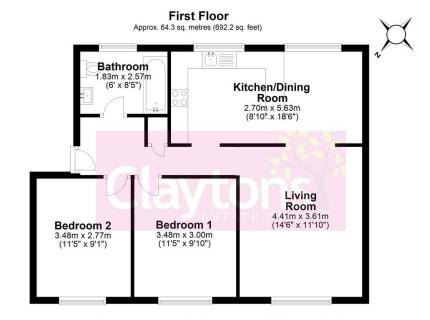

Total area: approx. 64.3 sq. metres (692.2 sq. feet)

Claytons Estate Agents has produced this floor plan for information and guidance only. We endeayour t