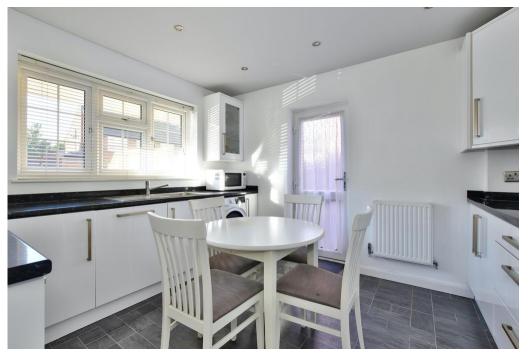

The ground floor contains; porch, downstairs toilet, modern eat-in kitchen, L-shaped living room and rear extension.

The first floor contains; master bedroom with built in wardrobes, 2nd double bedroom, family bathroom and good sized 3rd bedroom.