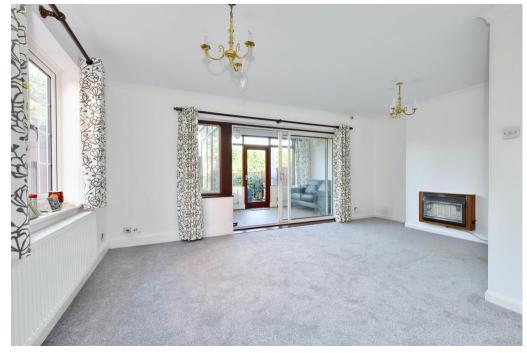

The ground floor contains; porch, downstairs toilet, modern eat-in kitchen, L-shaped living room and rear extension.

The first floor contains; master bedroom with built in wardrobes, 2nd double bedroom, family bathroom and good sized 3rd bedroom.