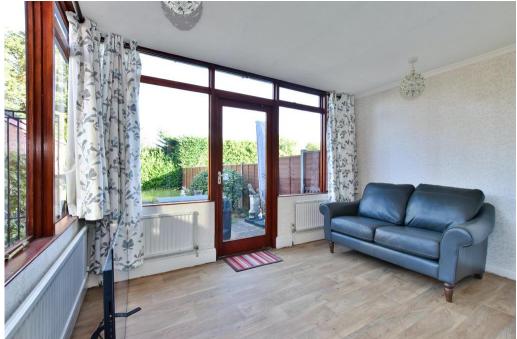

The ground floor contains; porch, downstairs toilet, modern eat-in kitchen, L-shaped living room and rear extension.

The first floor contains; master bedroom with built in wardrobes, 2nd double bedroom, family bathroom and good sized 3rd bedroom.