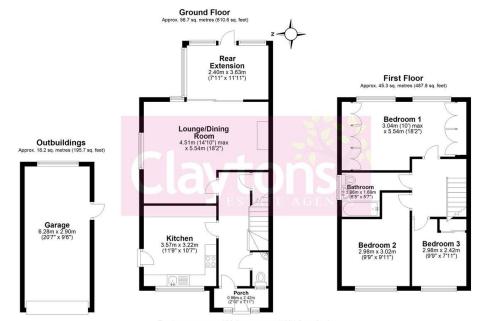

The ground floor contains; porch, downstairs toilet, modern eat-in kitchen, L-shaped living room and rear extension.

The first floor contains; master bedroom with built in wardrobes, 2nd double bedroom, family bathroom and good sized 3rd bedroom.

To the rear is a good sized garden with patio area and single garage.

To the front there is off street parking for multiple cars.

- 3 bed semi-detached house
- 2 double bedrooms
- Set on a quiet cul-de-sac
- Lots of potential (STPP)
- Modern Kitchen
- Rear Extension
- Good sized garden with patio
- L-shaped living room
- Council Tax E (Watford)

Due to its brilliant location; the house is in dose proximity to excellent schools, has easy access to the major road links of the M1 & M25 and is only a short distance to all local amenities.

Total area: approx. 120.2 sq. metres (1294.2 sq. feet)