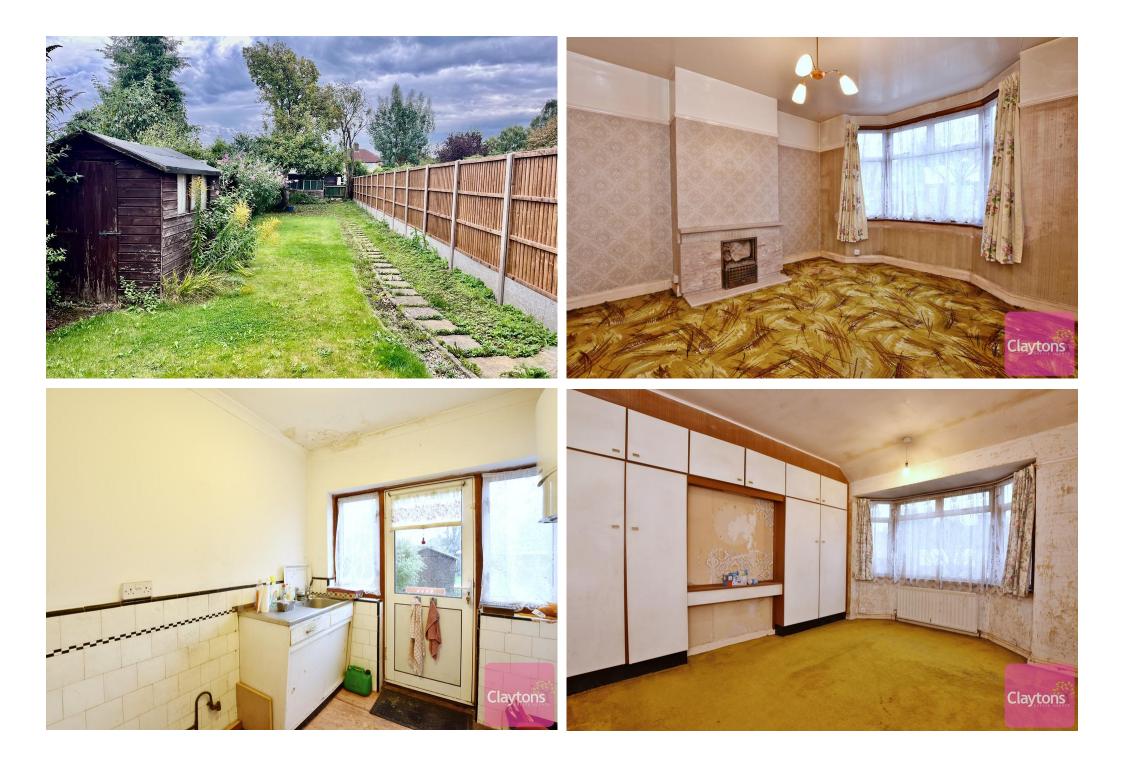

The ground floor contains; living room, dining room and kitchen

The first floor contians; 2 double bedrooms, good sized 3rd bedroom and bathroom.

To the rear is a good sized garden with side access.

To the front there is off street parking.

- 3 bed semi-detached house
- 2 double bedrooms
- Good sized 3rd bedroom
- Living Room with bay window
- Seperate kitchen and Dining Room
- Family bathroom
- Off Street Parking
- Large Garden

Total area: approx. 75.9 sq. metres (817.4 sq. feet)