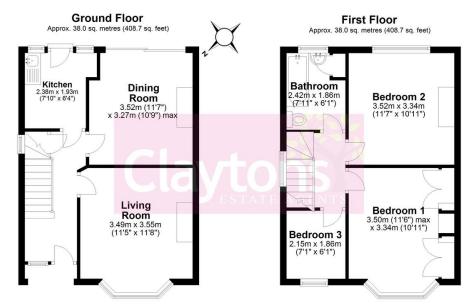

The ground floor contains; living room, dining room and kitchen

The first floor contians; 2 double bedrooms, good sized 3rd bedroom and bathroom.

To the rear is a good sized garden with side access.

To the front there is off street parking.

- 3 bed semi-detached house
- 2 double bedrooms
- Good sized 3rd bedroom
- Living Room with bay window
- Seperate kitchen and Dining Room
- Family bathroom
- Off Street Parking
- Large Garden

Total area: approx. 75.9 sq. metres (817.4 sq. feet)