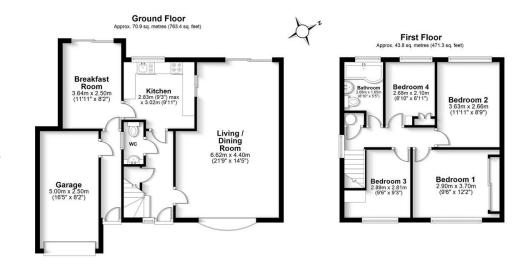

- Sought after cul de sac
- 4 Bedroom Detached
- 2 reception rooms
- Large private plot
- No upper chain
- Garage
- Lots of potential

Total area: approx. 114.7 sq. metres (1234.8 sq. feet)