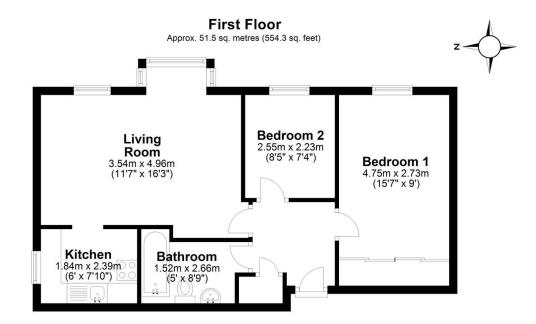

Tel: 01923 677755 Fax: 01923 680729

www.claytons.co.uk

OSPREY CLOSE FALCON WAY, WATFORD – OFFERS IN EXCESS OF £250,000 2 Bedroom Apartment

Stunning & extremely spacious 2 Bedroom (2nd Floor) Top Floor Apartment ideally situated in a sought after cul de sac development within walking distance of Garston Station. Major Road links M1 & M25 Major Road links. Features include private allocated parking, 175 year lease and loft space.

- 2 Double Bedrooms
- Private Allocated Parking.
- Security entry phone system
- Loft space
- 175 year lease
- Large Lounge/Dining Room