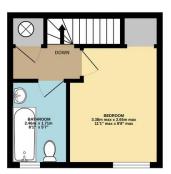

## EDAR WOOD DRIVE

TOTAL FLOOR AREA: 39.9 sq.m. (429 sq.ft), approx.

Whilst every strength has been made to extrace the accuracy of the floorgian consistend here, measurement of doors, vindoors, crown said any other items are approximate and no responsibility is sileen to tray error mission or mis-statement. This plan is not itemstative purposes only and should be used as such by say prospective purchaser. The services, systems and appliances shown have not been tested and no guarante as to their operationally extremely can be given.