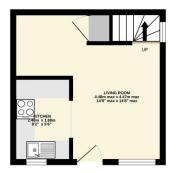

## EDAR WOOD DRIVE

TOTAL FLOOR AREA: 39.9 sq.m. (429 sq.ft), approx.

Whilst every strength has been made to extrace the accuracy of the floorgian consistend here, measurement of doors, vindoors, crown said any other items are approximate and no responsibility is sileen to tray error mission or mis-statement. This plan is not itemstative purposes only and should be used as such by say prospective purchaser. The services, systems and appliances shown have not been tested and no guarante as to their operationally extremely can be given.