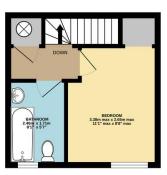

## EDAR WOOD DRIVE

TOTAL FLOOR AREA: 39.9 sq.m. (429 sq.ft), approx.

Whilst every stempts has been made to extrace the accuracy of the floorgian consistent here, measurements of doors, windows, nows and any other items are approximate and no responsibility is timen to range entry of the standard purposes only and should be used as such by surprospective purchaser. The services, systems and appliances shown have not been tested and no guarante as to their operational procession of the services of the service