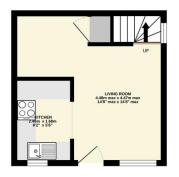

## EDAR WOOD DRIVE

TOTAL FLOOR AREA: 39.9 sq.m. (429 sq.ft), approx.

Whilst every stempts has been made to extrace the accuracy of the floorgian consistent here, measurements of doors, windows, nows and any other items are approximate and no responsibility is timen to range entry of the standard purposes only and should be used as such by surprospective purchaser. The services, systems and appliances shown have not been tested and no guarante as to their operational procession of the services of the service