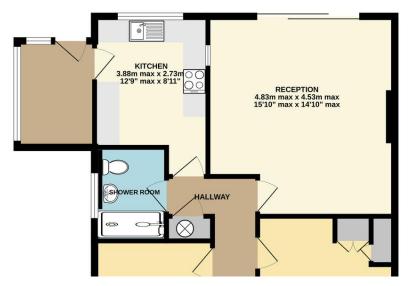

- Sought after cul-de-sac
- Bungalow
- Garage
- Large Plot
- No upper chain
- Gas central heating
- Double glazing
- Luxury Shower room

GROUND FLOOR 67.9 sq.m. (731 sq.ft.) approx.