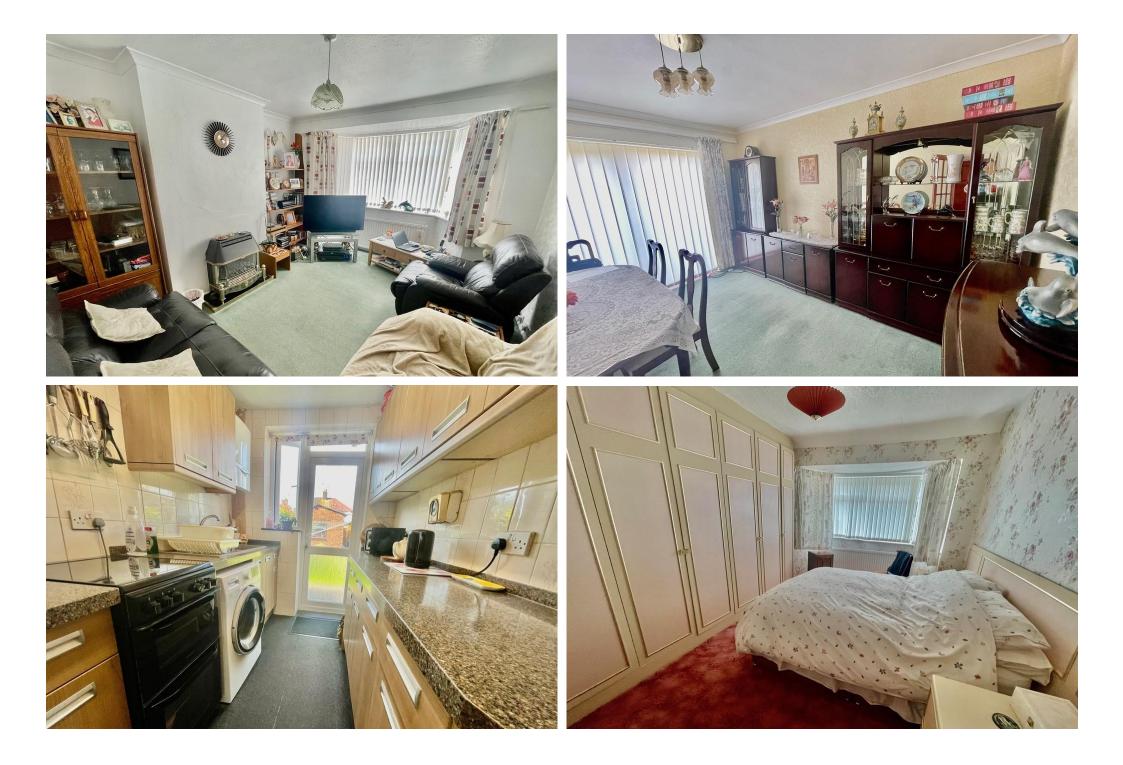

- 3 bedroom Semi
- Garage
- 2 Reception Rooms
- Gas central heating
- Double Glazing
- Large bathroom with seperate shower cubide
- Good size rear garden
- No Upper Chain