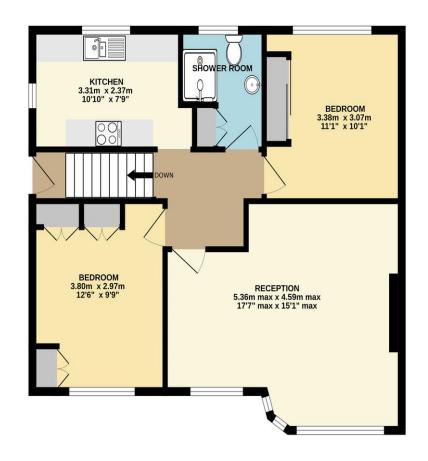

FIRST FLOOR 64.6 sq.m. (695 sq.ft.) approx.

TREVELLANCE WAY

TOTAL FLOOR AREA : 64.6 sq.m. (695 sq.ft.) approx.

White every attempt has been made to ensure the accuracy of the Booplan contained here, measurements, de doos, windows, and any other times are appromised and no responsibility taken for any enry, mission or mis-statement. This plan is to illustrative purposes only and bould be used as such by any prospective purchaser. The services, systems and applicates them have not been taked and no guarantee as to their openability or efficiency can be given.