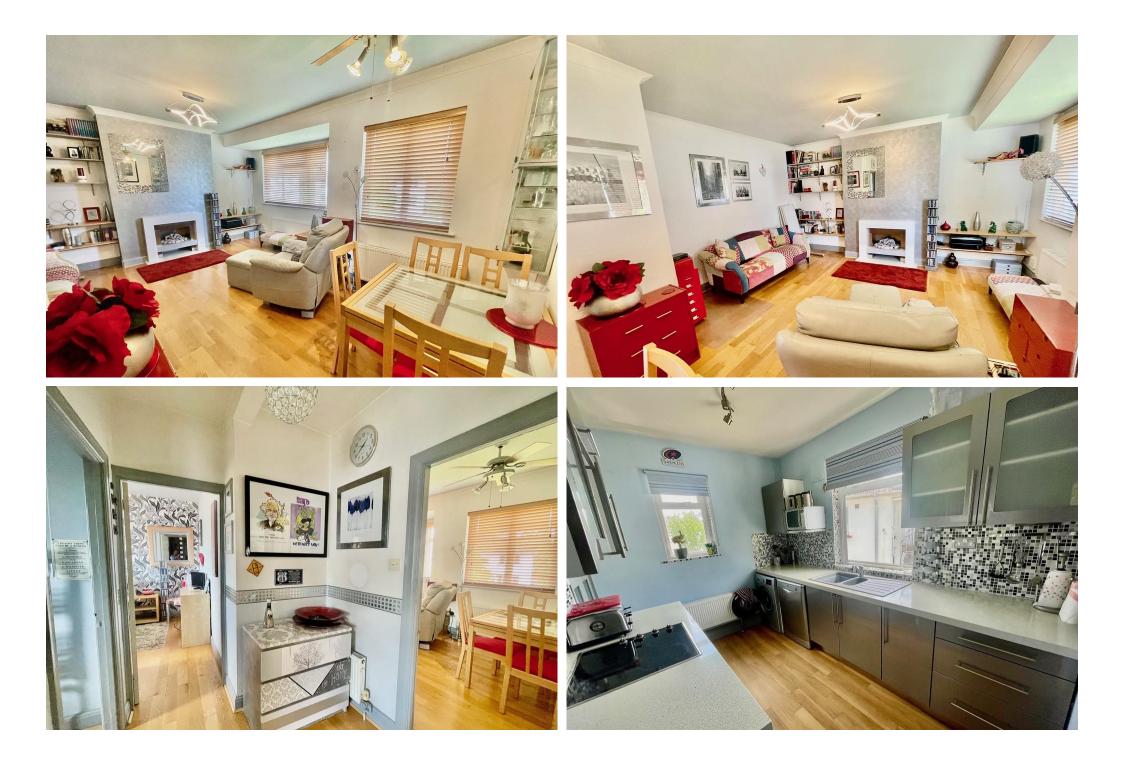

Its wealth of features includes, off road parking for 2/3 cars, lovely fitted kitchen & bathroom and a huge lounge /dining room.

- 2 Double bedrooms
- First/Top Floor
- Loft space
- No upper chain
- Driveway parking for 2/3 cars
- Gas central heating
- Double Glazing
- Modern fitted kitchen & bathroom
- 117 year lease
- No service charge