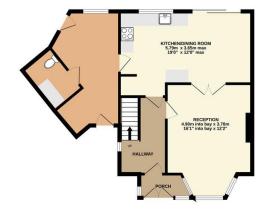

Tel: 01923 677755 Fax: 01923 680729

www.claytons.co.uk

NEWHOUSE CRESCENT, WATFORD - £500,000
3 Bedroom Semi-Detached House

GROUND FLOOR 60.8 sq.m. (655 sq.ft.) approx. 41.2 sq.m. (443 sq.ft.) approx.

Situated on a LARGE PLOT (in a cul de sac) within the catchment area of some sought after schools this extremely spacious , extended 1950s 3 BEDROOM SEMI detached family home must be viewed!!!

## NEWHOUSE CRESCENT

TOTAL FLOOR AREA: 102.0 sq.m. (1098 sq.ft.) approx.

wrinss every altering received as over makes to enhance the accuracy or the stocphast contained neter, instancements of doors, window, rooms and any other items are approximate and no responsibility is timen for any error, ornission or mis-statement. This plan is for illustrative purposes only and should be used as such by any prospective purchaser. The services, systems and appliances shown have not been tested and no guarante as to their operability or efficiency can be given.