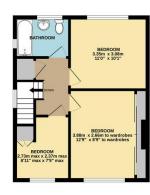

Tel: 01923 677755 Fax: 01923 680729

www.claytons.co.uk

NEWHOUSE CRESCENT, WATFORD - £500,000
3 Bedroom Semi-Detached House

GROUND FLOOR 60.8 sq.m. (655 sq.ft.) approx. 41.2 sq.m. (443 sq.ft.) approx.

Situated on a LARGE PLOT (in a cul de sac) within the catchment area of some sought after schools this extremely spacious , extended 1950s 3 BEDROOM SEMI detached family home must be viewed!!!

## NEWHOUSE CRESCENT

TOTAL FLOOR AREA: 102.0 sq.m. (1098 sq.ft.) approx.

wrinss every altering received as over makes to enhance the accuracy or the stocphast contained neter, instancements of doors, window, rooms and any other items are approximate and no responsibility is timen for any error, ornission or mis-statement. This plan is for illustrative purposes only and should be used as such by any prospective purchaser. The services, systems and appliances shown have not been tested and no guarante as to their operability or efficiency can be given.