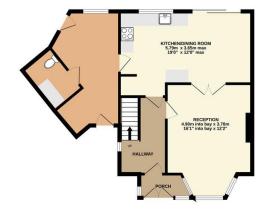

Tel: 01923 677755 Fax: 01923 680729

www.claytons.co.uk

NEWHOUSE CRESCENT, WATFORD - £500,000
3 Bedroom Semi-Detached House

GROUND FLOOR 60.8 sq.m. (655 sq.ft.) approx. 41.2 sq.m. (443 sq.ft.) approx.

Situated on a LARGE PLOT (in a cul de sac) within the catchment area of some sought after schools this extremely spacious, extended 1950s 3 BEDROOM SEMI detached family home must be viewed!!!

## NEWHOUSE CRESCENT

TOTAL FLOOR AREA: 102.0 sq.m. (1098 sq.ft.) approx.

verns every attempt in some times to the factor and the factor and