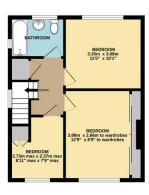

Tel: 01923 677755 Fax: 01923 680729

www.claytons.co.uk

NEWHOUSE CRESCENT, WATFORD - £500,000
3 Bedroom Semi-Detached House

GROUND FLOOR 60.8 sq.m. (655 sq.ft.) approx. 41.2 sq.m. (443 sq.ft.) approx.

Situated on a LARGE PLOT (in a cul de sac) within the catchment area of some sought after schools this extremely spacious, extended 1950s 3 BEDROOM SEMI detached family home must be viewed!!!

## NEWHOUSE CRESCENT

TOTAL FLOOR AREA: 102.0 sq.m. (1098 sq.ft.) approx.

verns every attempt in some times to the factor and the factor and