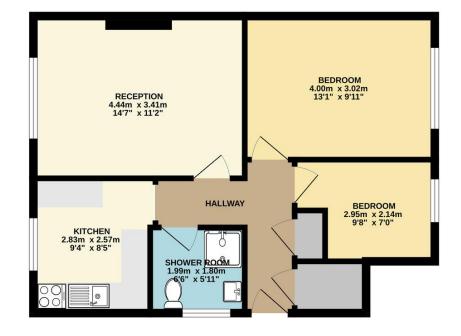

## GROUND FLOOR 51.2 sq.m. (551 sq.ft.) approx.

Rare opportunity to acquire a spacious 'Rice built ' 2 Double Bedroom Ground Floor maisonette in this particularly quiet and sought-after area. The property will benefit from No Upper Chain and a brand new lease.

#### SEVERN WAY

TOTAL FLOOR AREA: 51.2 sq.m, (55.1 sq.f.) approx. White every steep tables there had to the true be concey of the topping constant ber, measurements of doors, windows, stoms and any other times are approximate and to responsibility is taken for any ency emission or mis statement. The plan is the initiatable paperse on and should be used as such by any prospective purchase. The services, systems and applications shown have not benefit and no guidantine tables. The services, systems and applications shown have not benefit and no guidantine tables. The services are not any other services and the services are services and the services and the services and the services and the services are tables and the services. The services are approximate and the services are tables and the services are approximate and the services are tables and the services are approximate and the services are tables are approximate and tables are tables are tables are approximate and tables are tables are tables are approximate and tables are t