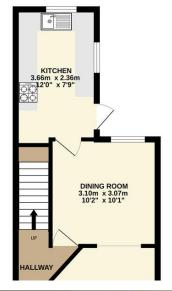

- End Of Terraced House
- Newly refurbished
- Luxurious Kitchen
- 60'+ Rear Garden
- Gas C/H
- Luxury Bathroom
- 2 Double Beds Off Landing
- 2 Reception Rooms

GROUND FLOOR 34.9 sq.m. (376 sq.ft.) approx. 1ST FLOOR 32.6 sq.m. (351 sq.ft.) approx.