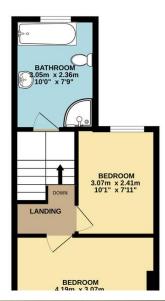

- End Of Terraced House
- Newly refurbished
- Luxurious Kitchen
- 60'+ Rear Garden
- Gas C/H
- Luxury Bathroom
- 2 Double Beds Off Landing
- 2 Reception Rooms

GROUND FLOOR 34.9 sq.m. (376 sq.ft.) approx. 1ST FLOOR 32.6 sq.m. (351 sq.ft.) approx.