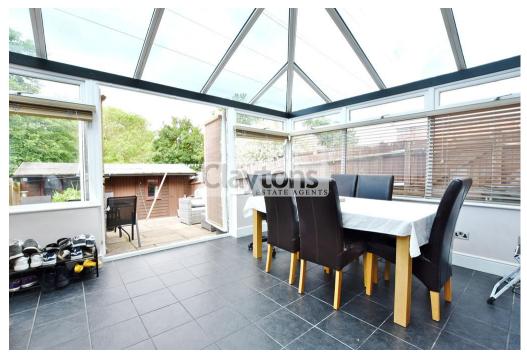

The ground floor contains; open plan living / dining room with feature fireplace, modern kitchen and spacious conservatory.

The first floor contains; extended master bedroom with en suite, 2nd double bedroom, additional family bathroom and good sized 3rd bedroom.

To the rear is a low maintenance garden with side access and garden office.

To the front there is off street parking.

The property also has a single en-bloc garage.

- 3 bed semi-detached house
- Ground Floor & First Floor Extensions
- 2 double bedrooms (1 en suite)
- Open plan living room / dining room with feature fireplace
- Modern Kitchen
- Conservatory
- Off street parking and Garage
- Garden office