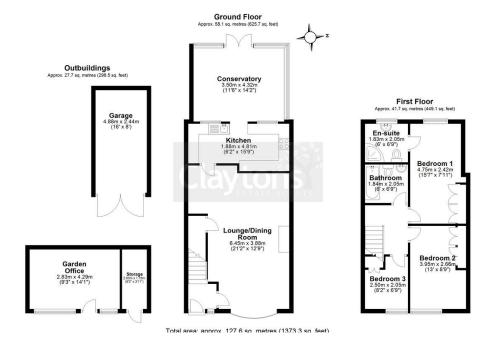

Tel: 01923 677755 Fax: 01923 680729

www.claytons.co.uk

MUTCHETTS CLOSE, WATFORD - £500,000 OFFERS IN EXCESS OF 3 Bedroom Semi-detached House

\*\*\* CHAIN FREE \*\*\* Extended 3 bed semi-detached house set on a quiet cul-de-sac with conservatory, off street parking, garden office and garage.

The ground floor contains; open plan living / dining room with feature fireplace, modern kitchen and spacious conservatory.

The first floor contains; extended master bedroom with en suite, 2nd double bedroom, additional family bathroom and good sized 3rd bedroom.

To the rear is a low maintenance garden with side access and garden office.

To the front there is off street parking.

The property also has a single en-bloc garage.

- 3 bed semi-detached house
- Ground Floor & First Floor Extensions
- 2 double bedrooms (1 en suite)
- Open plan living room / dining room with feature fireplace
- Modern Kitchen
- Conservatory
- Off street parking and Garage
- Garden office