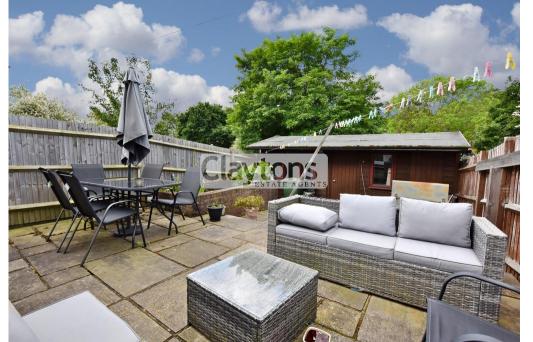

To the rear is a low maintenance garden with side access and garden office.

To the front there is off street parking.

The property also has a single en-bloc garage.

- 3 bed semi-detached house
- Ground Floor & First Floor Extensions
- 2 double bedrooms (1 en suite)
- Open plan living room / dining room with feature fireplace
- Modern Kitchen
- Conservatory
- Off street parking and Garage
- Garden office