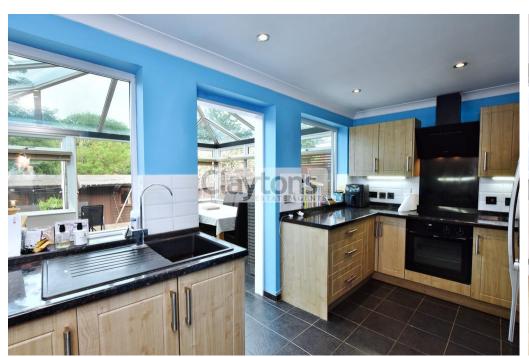

The ground floor contains; open plan living / dining room with feature fireplace, modern kitchen and spacious conservatory.

The first floor contains; extended master bedroom with en suite, 2nd double bedroom, additional family bathroom and good sized 3rd bedroom.