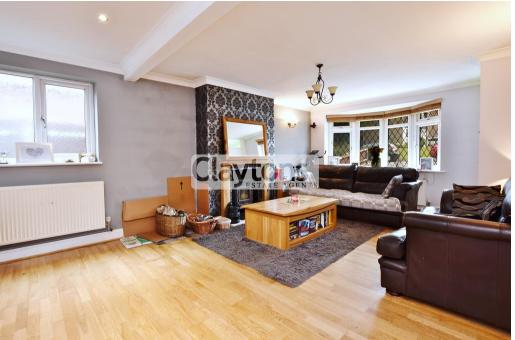

The ground floor contains; open plan living / dining room with feature fireplace, modern kitchen and spacious conservatory.

The first floor contains; extended master bedroom with en suite, 2nd double bedroom, additional family bathroom and good sized 3rd bedroom.