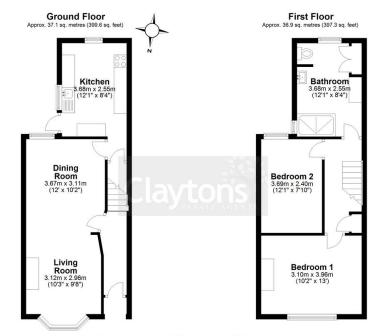

The ground floor contains; open plan living room / dining room, understairs storage and spacious kitchen.

The first floor contains; 2 double bedrooms, and large modern shower room.

To the rear is a good sized south-facing garden with side access.

Total area: approx. 74.0 sq. metres (796.9 sq. feet)