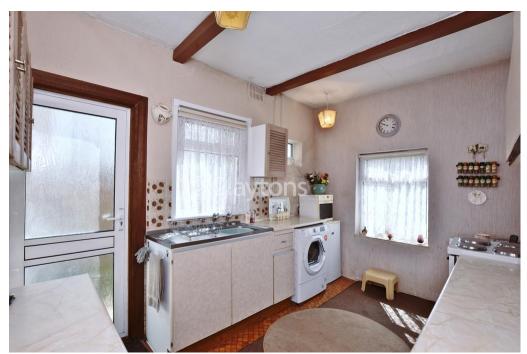

The ground floor contains; open plan living room / dining room, understairs storage and spacious kitchen.

The first floor contains; 2 double bedrooms, and large modern shower room.

To the rear is a good sized south-facing garden with side access.