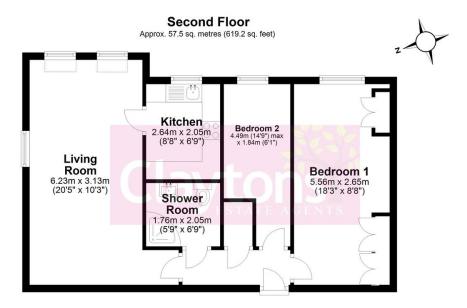

Total area: approx. 57.5 sq. metres (619.2 sq. feet)

Claytons Estate Agents has produced this floor plan for information and guidance only. We endeavour to