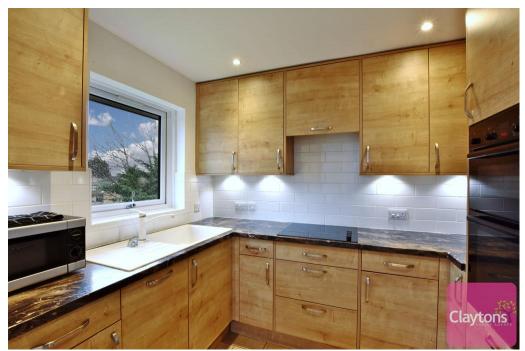

The flat contains; large double bedroom, good sized 2nd bedroom, kitchen, Shower Room with Walk in / Sit In Shower and large living room with dining area.

The flat also has access to the communal garden, lounge and laundry room. There is also ample non-allocated off street parking for both residents and visitors.

- 2 bed Second floor retirement flat
- Non-allocated off street parking
- Situated at the back of the development, away from the main road
- Lift
- Access to Communal Garden, Lounge and Laundry Room
- Kitchen
- Shower Room
- Large living room
- Lease Expires 25/03/2087
  Service Charge £300pcm
  Service Charge Review Period April each Year
  Ground Rent Peppercorn
  Ground Rent Review Period n/a
  Council Tax Band D (Watford)