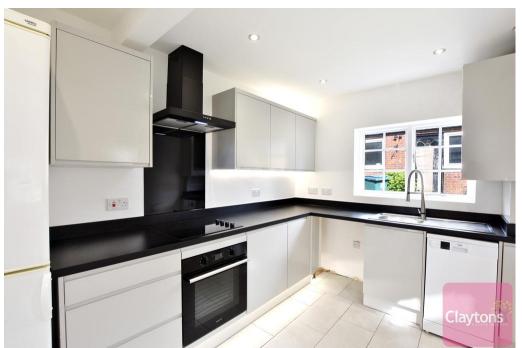

The ground floor contains; open plan living room / dining room and sperate modem kitchen.

The first floor contains; 2 double bedrooms, good sized 3rd bedroom and a stylish family bathroom.

To the rear is a low maintenance garden and large storage outbuilding with access to the service road at the rear.

To the front there is off street parking.

- 3 bed semi-detached house
- 2 double bedrooms
- Stylish family bathroom
- Modern Kitchen
- Recently renovated
- Open plan living / dining room
- Large outbuilding with access to service road
- Low maintenance garden with side access
- Council Tax Band D (Watford)