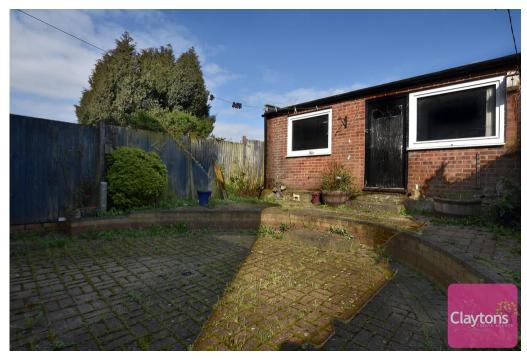

The ground floor contains; open plan living room / dining room and sperate modem kitchen.

The first floor contains; 2 double bedrooms, good sized 3rd bedroom and a stylish family bathroom.

To the rear is a low maintenance garden and large storage outbuilding with access to the service road at the rear.

To the front there is off street parking.

- 3 bed semi-detached house
- 2 double bedrooms
- Stylish family bathroom
- Modern Kitchen
- Recently renovated
- Open plan living / dining room
- Large outbuilding with access to service road
- Low maintenance garden with side access
- Council Tax Band D (Watford)