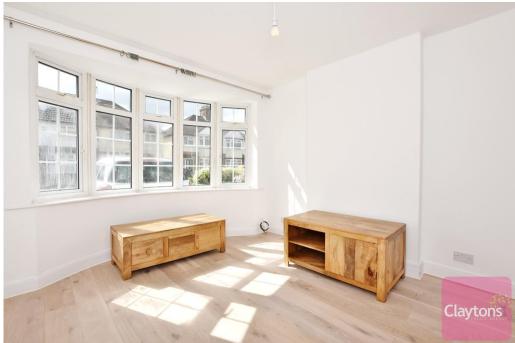

The ground floor contains; open plan living room / dining room and sperate modem kitchen.

The first floor contains; 2 double bedrooms, good sized 3rd bedroom and a stylish family bathroom.

To the rear is a low maintenance garden and large storage outbuilding with access to the service road at the rear.