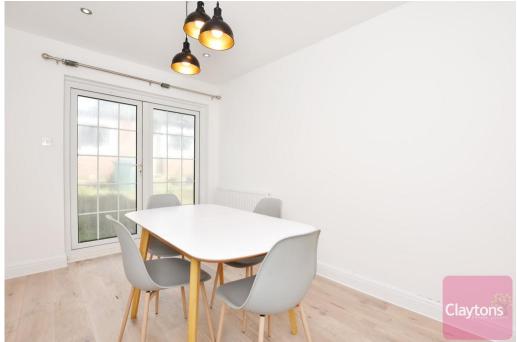

The ground floor contains; open plan living room / dining room and sperate modem kitchen.

The first floor contains; 2 double bedrooms, good sized 3rd bedroom and a stylish family bathroom.

To the rear is a low maintenance garden and large storage outbuilding with access to the service road at the rear.