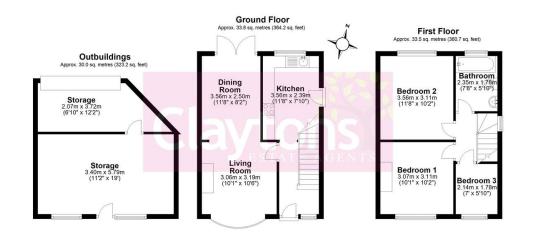

The ground floor contains; open plan living room / dining room and sperate modem kitchen.

The first floor contains; 2 double bedrooms, good sized 3rd bedroom and a stylish family bathroom.

To the rear is a low maintenance garden and large storage outbuilding with access to the service road at the rear.

Due to its brilliant location; the house is in dose proximity to excellent schools, has easy access to the major road links of the M1 & M25 and is only a short distance to all local amenities.

Total area: approx. 97.4 sq. metres (1048.1 sq. feet)