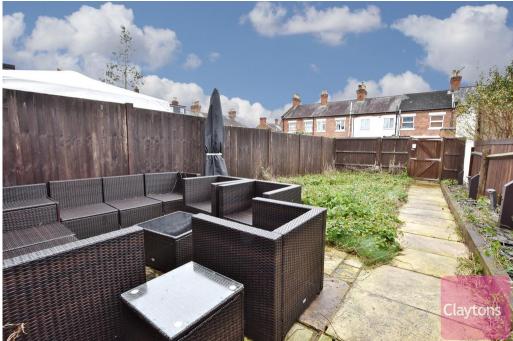

To the rear there is a good sized south-facing garden with off street parking accessed via a service road.

To the front there is a private garden.

- 2 bed mid-terrace house
- 2 large double bedrooms
- Stylish bathroom
- Kitchen
- Separate dining room
- Living room with bay window and log burner
- Off street parking to the rear
- South-facing garden
- Council Tax Band C (Watford)