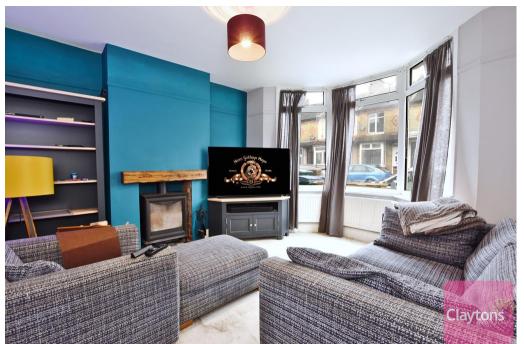

The ground floor contains; living room with log burning stove and bay window, kitchen and separate dining room with double doors to garden.

The first floor contains; 2 large double bedrooms and stylish bathroom.