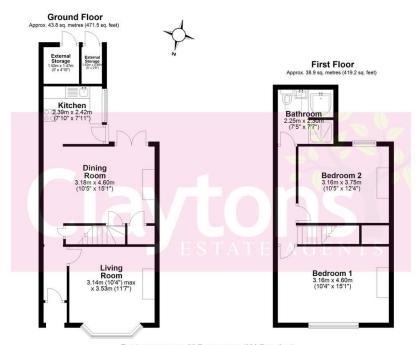

The ground floor contains; living room with log burning stove and bay window, kitchen and separate dining room with double doors to garden.

The first floor contains; 2 large double bedrooms and stylish bathroom.

Due to its brilliant location, the house is in close proximity to excellent schools, has easy access to the major road links of the M1 & M25 and is only a short distance to all local amenities.

Total area: approx. 82.7 sq. metres (890.7 sq. feet)