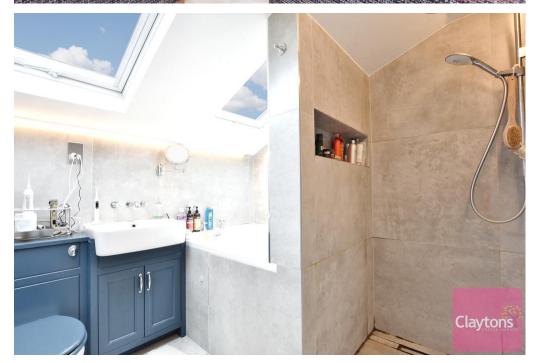

The ground floor contains; living room with log burning stove and bay window, kitchen and separate dining room with double doors to garden.

The first floor contains; 2 large double bedrooms and stylish bathroom.