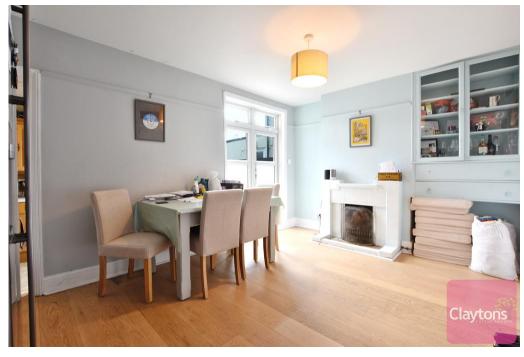

The ground floor contains; living room with log burning stove and bay window, kitchen and separate dining room with double doors to garden.

The first floor contains; 2 large double bedrooms and stylish bathroom.