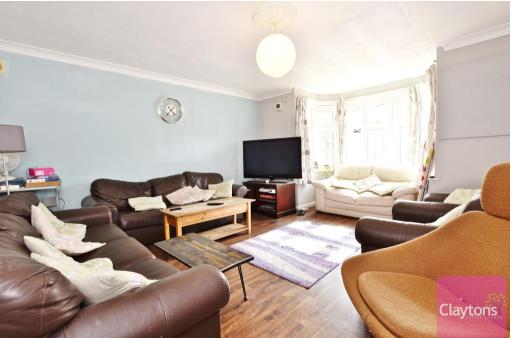

The ground floor contains; living room with bay window, dining room, kitchen and entrance hall.

The first floor contains; 2 large double bedrooms, 2 further good sized bedrooms and shower room with additional separate toilet.

To the rear is a large L-shaped garden and single garage.

To the front there is off street parking for multiple cars.

- 4 bed detached house
- 2 large double bedrooms
- 2 further good sized bedrooms
- Shower Room
- Separate dining and living room
- Modern Kitchen
- Lots of potential to extend (STPP)
- Very Large L-shaped Garden
- Council Tax Bank G (Watford)