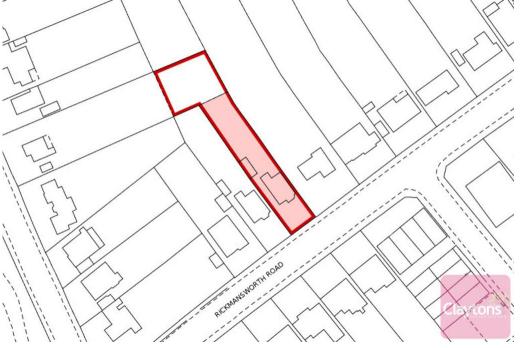

To the rear is a large L-shaped garden and single garage.

To the front there is off street parking for multiple cars.

- 4 bed detached house
- 2 large double bedrooms
- 2 further good sized bedrooms
- Shower Room
- Separate dining and living room
- Modern Kitchen
- Lots of potential to extend (STPP)
- Very Large L-shaped Garden
- Council Tax Bank G (Watford)

Due to its brilliant location, the house is in close proximity to excellent schools, has easy access to the major road links of the M1 & M25 and is only a short distance to all local amenities.