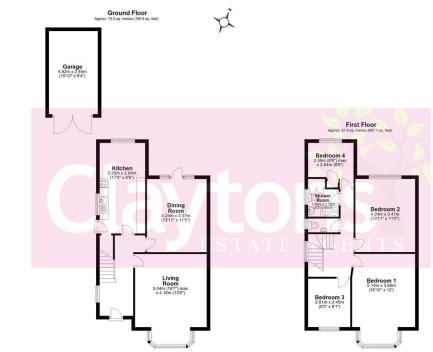

The ground floor contains; living room with bay window, dining room, kitchen and entrance hall.

The first floor contains; 2 large double bedrooms, 2 further good sized bedrooms and shower room with additional separate toilet.

To the rear is a large L-shaped garden and single garage.

To the front there is off street parking for multiple cars.

- 4 bed detached house
- 2 large double bedrooms
- 2 further good sized bedrooms
- Shower Room
- Separate dining and living room
- Modern Kitchen
- Lots of potential to extend (STPP)
- Very Large L-shaped Garden
- Council Tax Bank G (Watford)