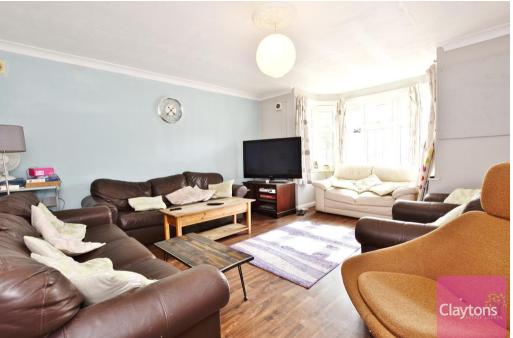

The ground floor contains; living room with bay window, dining room, kitchen and entrance hall.

The first floor contains; 2 large double bedrooms, 2 further good sized bedrooms and shower room with additional separate toilet.