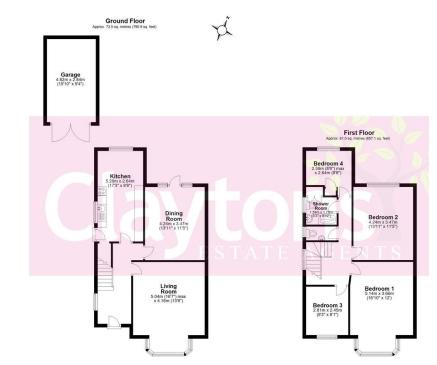

The ground floor contains; living room with bay window, dining room, kitchen and entrance hall.

The first floor contains; 2 large double bedrooms, 2 further good sized bedrooms and shower room with additional separate toilet.

To the rear is a large L-shaped garden and single garage.

To the front there is off street parking for multiple cars.

- 4 bed detached house
- 2 large double bedrooms
- 2 further good sized bedrooms
- Shower Room
- Separate dining and living room
- Modern Kitchen
- Lots of potential to extend (STPP)
- Very Large L-shaped Garden
- Council Tax Bank G (Watford)