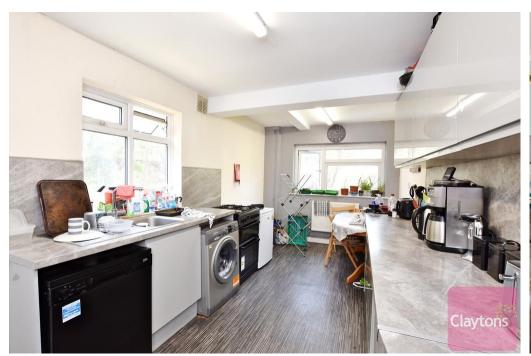

The ground floor contains; living room with bay window, dining room, kitchen and entrance hall.

The first floor contains; 2 large double bedrooms, 2 further good sized bedrooms and shower room with additional separate toilet.