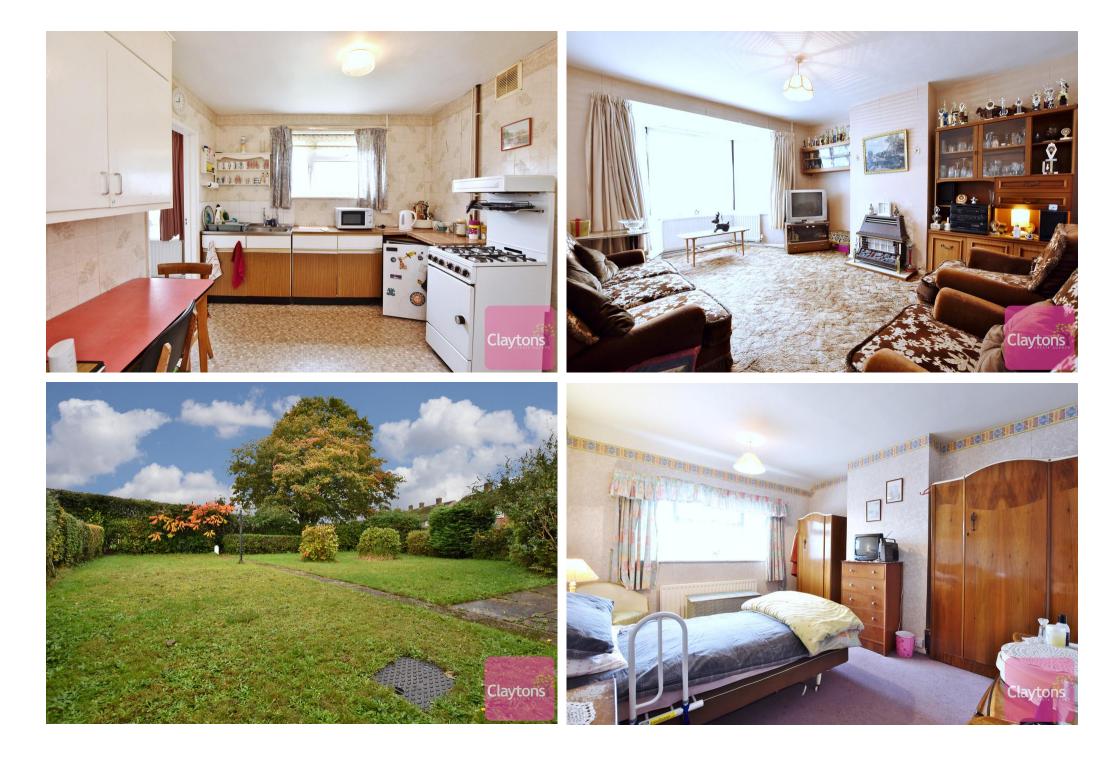

The ground floor contains; living room, dining room, kitchen and covered outbuildings to side.

The first floor contains; 2 double bedrooms, bathroom with separate toilet and good sized 3rd bedroom.

To the rear is a large garden.