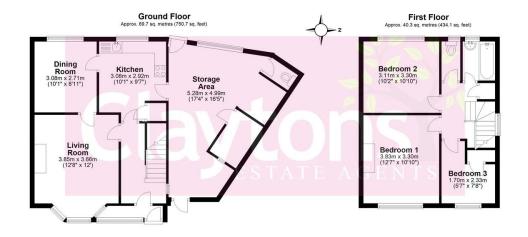

The ground floor contains; living room, dining room, kitchen and covered outbuildings to side.

The first floor contains; 2 double bedrooms, bathroom with separate toilet and good sized 3rd bedroom.

To the rear is a large garden.

Due to it's brilliant location; the house is in close proximity to excellent schools, has easy access to the major road links of the M1 & M25 and is only a short distance to all local amenities.

Total area: approx. 110.1 sq. metres (1184.7 sq. feet)