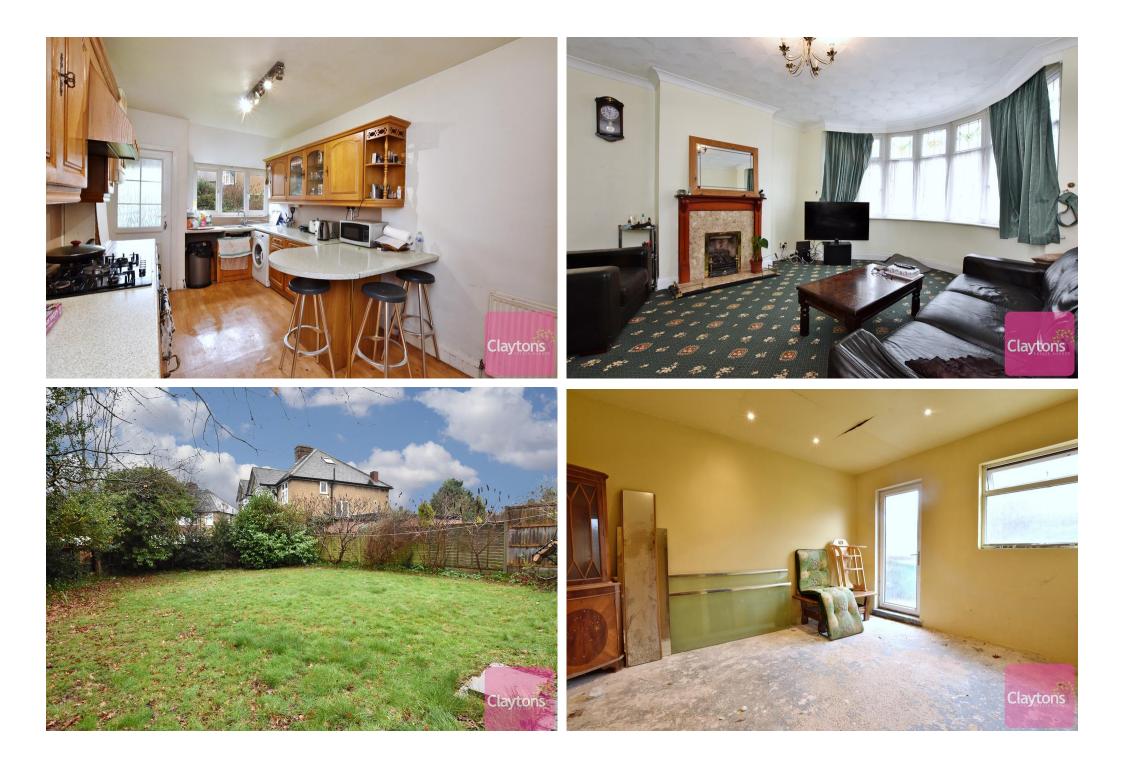

The ground floor contains; open plan living room / dining room, conservatory, kitchen, unfinished bedroom and en suite as well as internal access to the garage.

The first floor contains; 3 double bedrooms and family bathroom.

To the rear is a good sized garden.

To the front there is off street parking and a single garage.

Due to its brilliant location, the house is in close proximity to excellent schools, has easy access to the major road links of the M1 & M25 and is only a short distance to all local amenities.