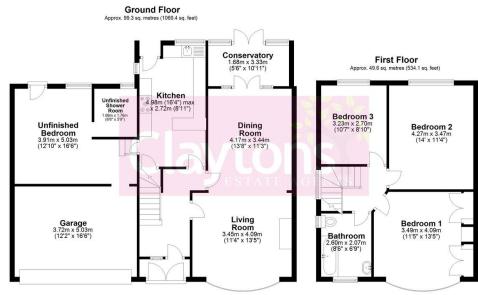

The ground floor contains; open plan living room / dining room, conservatory, kitchen, unfinished bedroom and en suite as well as internal access to the garage.

The first floor contains; 3 double bedrooms and family bathroom.

Due to its brilliant location, the house is in close proximity to excellent schools, has easy access to the major road links of the M1 & M25 and is only a short distance to all local amenities.

Total area: approx. 149.0 sq. metres (1603.5 sq. feet)