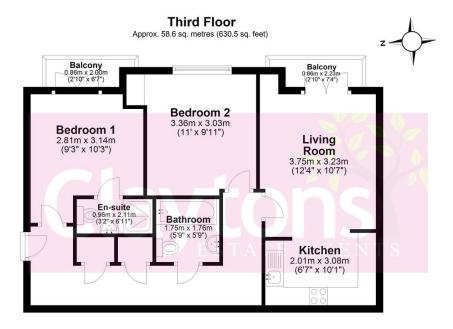

The property is on the top (3rd) floor and contains; master bedroom with en suite shower room and private balcony, 2nd double bedroom, stylish family bathroom, living room with second private balcony and open plan modern kitchen.

Total area: approx. 58.6 sq. metres (630.5 sq. feet)

Claytons Estate Agents has produced this floor plan for information and guidance only. We endeavour to