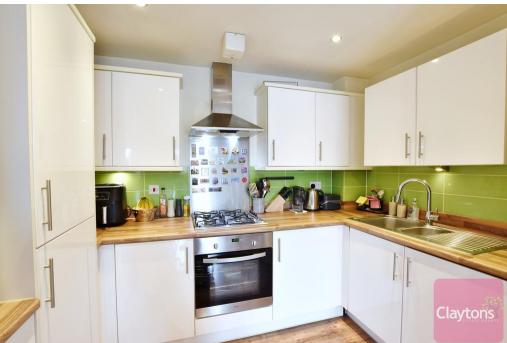

The property is on the top (3rd) floor and contains; master bedroom with en suite shower room and private balcony, 2nd double bedroom, stylish family bathroom, living room with second private balcony and open plan modern kitchen.

Lease Expires - 01/01/2165 Service Charge - £1868pa Service Charge Review Period - TBC Ground Rent - £348pa Ground Rent Review Period - TBC Council Tax Band - C (Watford)

- 2 bed top (3rd) floor flat
- Master bedroom with en suite and private balcony
- 2nd double bedroom
- Modern kitchen
- Stylish additional family bathroom
- Open plan living / kitchen with 2nd private balcony
- Fantastic Location
- Long Lease