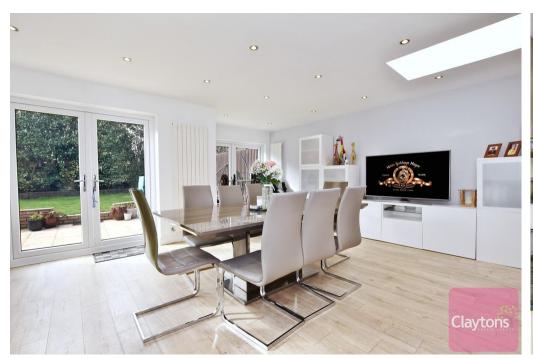

The ground floor contains; extended dining room, large modern kitchen, spacious living room, study room, spacious storage room and WC.

The first floor contains; master bedroom with built in wardrobes and en suite shower room, 2 further double bedrooms, 1 small double and stylish family bathroom.