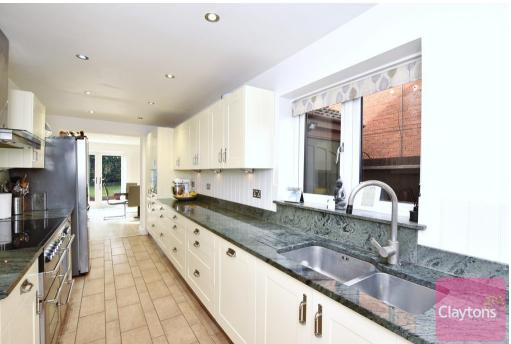

The ground floor contains; extended dining room, large modern kitchen, spacious living room, study room, spacious storage room and WC.

The first floor contains; master bedroom with built in wardrobes and en suite shower room, 2 further double bedrooms, 1 small double and stylish family bathroom.

- 4 bed detached house
- Master bedroom with en suite and built in wardrobes
- 3 further good sized bedrooms
- Extended dining room
- Large living room
- Seperate additional study and WC
- Spacious modern kitchen
- South-facing garden