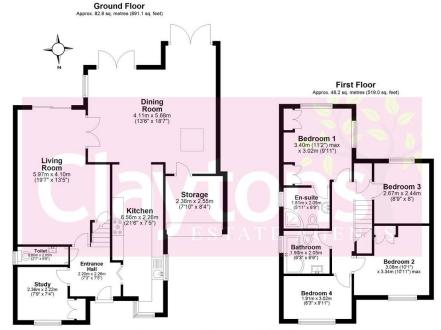

The ground floor contains; extended dining room, large modern kitchen, spacious living room, study room, spacious storage room and WC.

The first floor contains; master bedroom with built in wardrobes and en suite shower room, 2 further double bedrooms, 1 small double and stylish family bathroom.

Total area: approx. 131.0 sq. metres (1410.0 sq. feet)