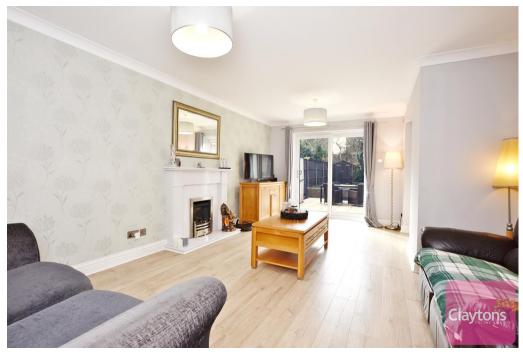

The ground floor contains; extended dining room, large modern kitchen, spacious living room, study room, spacious storage room and WC.

The first floor contains; master bedroom with built in wardrobes and en suite shower room, 2 further double bedrooms, 1 small double and stylish family bathroom.

- 4 bed detached house
- Master bedroom with en suite and built in wardrobes
- 3 further good sized bedrooms
- Extended dining room
- Large living room
- Seperate additional study and WC
- Spacious modern kitchen
- South-facing garden