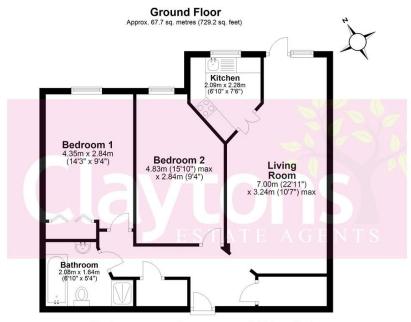

d large living room with private door to a patio area.

The property also has access to; non-allocated off street parking, spacious communal gardens, laundry room, guest suite and communal living room and kitchen.

Fantastic location within easy access of Watford town centre, which offers excellent shopping and leisure facilities. There is also access to local green spaces such as Cassiobury Park.

Lease Expires - 01/01/2134
Service Charge - TBC
Service Charge Review Period - TBC
Ground Rent - TBC
Ground Rent Review Period - TBC
Council Tax Band - E (Watford)

- 2 bed Ground Floor Retirement Flat
- 2 double bedrooms (1 with built in wardrobes)
- Bathroom with seperate bath and shower
- Modern Kitchen
- Large living room
- Direct access to patio area
- Warden Controlled
- Communal Gardens



Total area: approx. 67.7 sq. metres (729.2 sq. feet)



## **☎** VIEWING BY APPOINTMENT THROUGH CLAYTONS 01923 677755

## **FREE VALUATIONS & MARKETING ADVICE**

Can we assist you in the sale of your property? If your home is situated within the catchment area of one of our sales offices we would be pleased to offer you a free valuation and market appraisal, a service which we provide without obligation. Competitive fees are always available for both sole and multiple agency. Please contact David Clayton on 01923 677755.

NB 1) We have not tested any appliances and/or services mentioned in these property particluars and do not intend to imply they are in full working order. Photographs are for illustrative purposes only and may show items that are not included in the sale of this propert