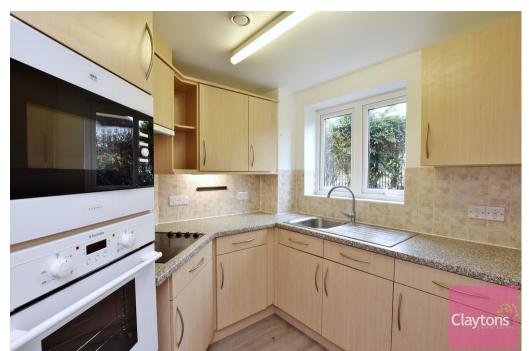

The property is on the ground floor and contains; 2 double bedrooms (1 with built in wardrobes), bathroom with bath and seperate walk-in shower, storage cupboard, modern kitchen and large living room with private door to a patio area.