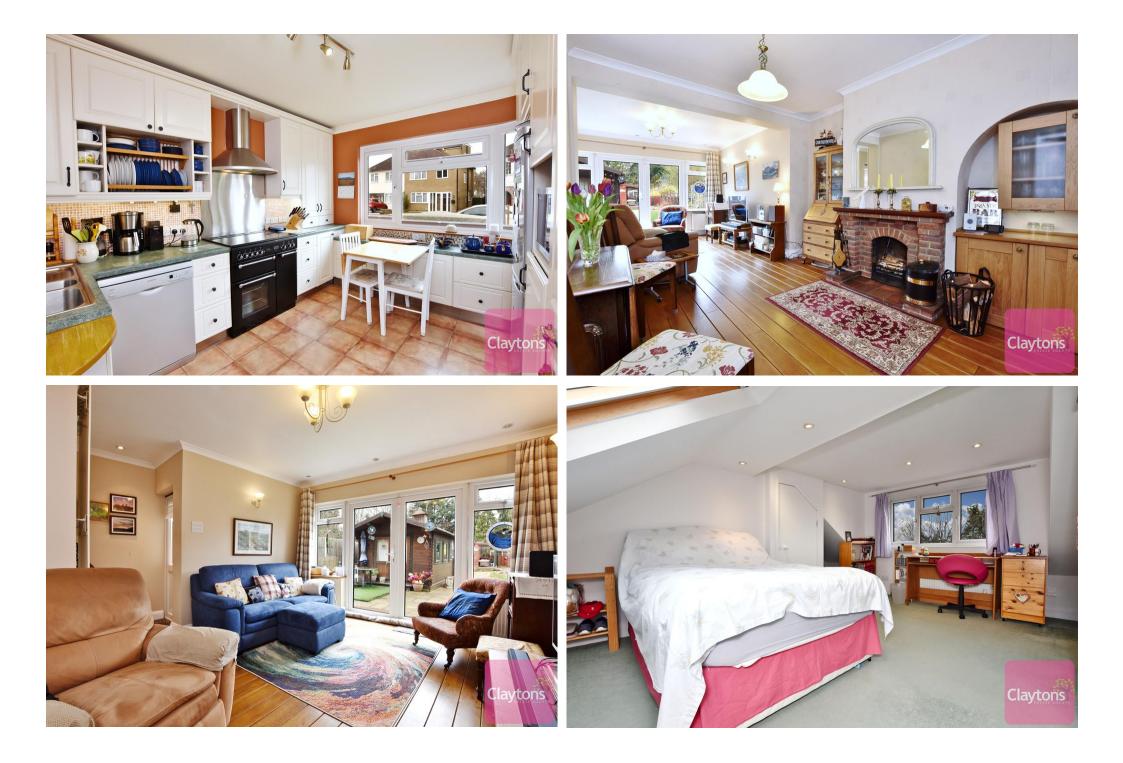

The ground floor contains; porch, utility room, WC and semi-open plan living room / dining room (with feature fireplace) and kitchen.

The first floor contains; large double bedroom with built in wardrobes, 2nd large double bedroom, small double, family bathroom and additional shower room.

The second floor contains; large double bedroom.

To the rear is a very large west-facing garden with side access, log cabin, workshop and pond.

To the front there is off street parking.

- 4 bed semi-detached house
- 4 double bedrooms
- Modern Kitchen
- Open plan living / dining room
- Separate Utility room and WC
- Separate bathroom and shower room
- Set on a quiet side street on the popular Tudor Estate
- Log cabin and workshop
- Council Tax Band D (Watford)