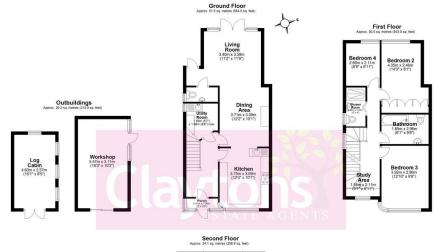

The ground floor contains; porch, utility room, WC and semi-open plan living room / dining room (with feature fireplace) and kitchen.

The first floor contains; large double bedroom with built in wardrobes, 2nd large double bedroom, small double, family bathroom and additional shower room.

The second floor contains; large double bedroom.

To the rear is a very large west-facing garden with side access, log cabin, workshop and pond.

To the front there is off street parking.

- 4 bed semi-detached house
- 4 double bedrooms
- Modern Kitchen
- Open plan living / dining room
- Separate Utility room and WC
- Separate bathroom and shower room
- Set on a quiet side street on the popular Tudor Estate
- Log cabin and workshop
- Council Tax Band D (Watford)