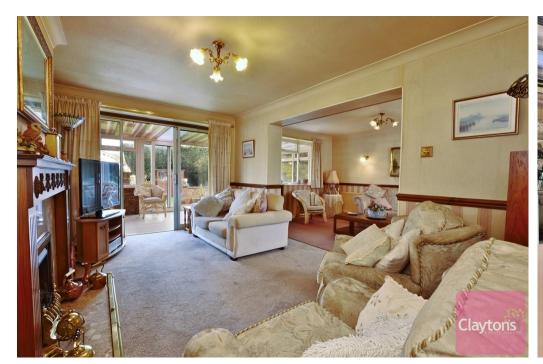

The ground floor contains; entrance hall, WC, dining room, kitchen, adjoining double living rooms and conservatory.

The first floor contains; 2 large double bedrooms, 2 further double bedrooms and a family bathroom.