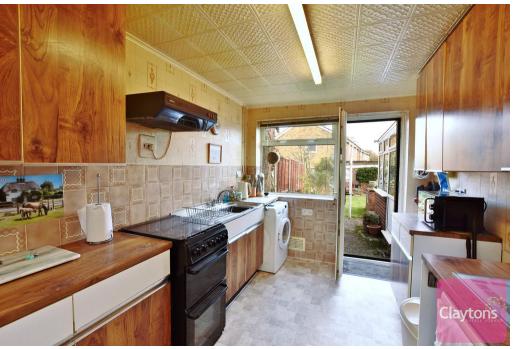

The ground floor contains; entrance hall, WC, dining room, kitchen, adjoining double living rooms and conservatory.

The first floor contains; 2 large double bedrooms, 2 further double bedrooms and a family bathroom.