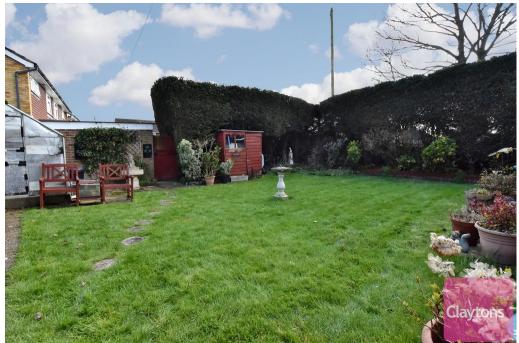

To the rear is a spacious garden with patio and side access.

To the front there is a large private garden .

- 4 bed semi-detached house
- 4 double bedrooms
- Double living room
- Kitchen with separate dining room
- Conservatory
- Entrance hall and WC
- Set on a large corner plot
- Lots of potential (STPP)
- Council Tax Band E (Watford)