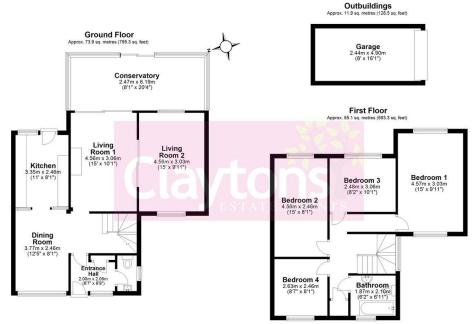

The ground floor contains; entrance hall, WC, dining room, kitchen, adjoining double living rooms and conservatory.

The first floor contains; 2 large double bedrooms, 2 further double bedrooms and a family bathroom.

To the rear is a spacious garden with patio and side access.

To the front there is a large private garden .

- 4 bed semi-detached house
- 4 double bedrooms
- Double living room
- Kitchen with separate dining room
- Conservatory
- Entrance hall and WC
- Set on a large corner plot
- Lots of potential (STPP)
- Council Tax Band E (Watford)

Due to its brilliant location, the house is in close proximity to excellent schools, has easy access to the major road links of the M1 & M25 and is only a short distance to all local amenities.

Total area: approx. 140.9 sq. metres (1517.1 sq. feet)