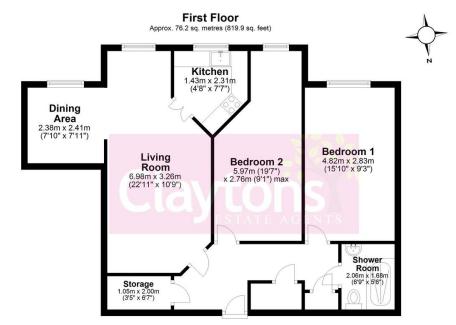

Total area: approx. 76.2 sq. metres (819.9 sq. feet)

Clautona Estata Azanta has produced this floor plan for information and quidance only Mic and avoir to provide