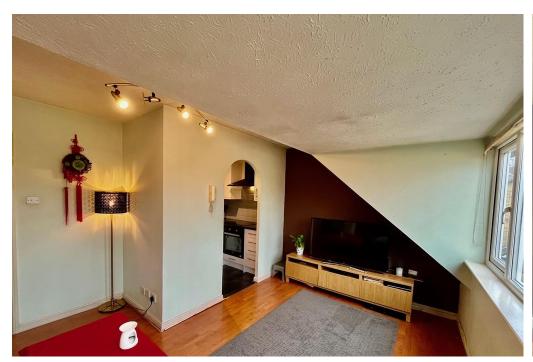

The flat contains; 1 double bedroom, stylish bathroom, open plan kitchen / living room / dining room as well as an additional storage cupboard.

To the rear is a communal garden. To the front there is an allocated off street parking space.

- 1 Bed Top (Second) Floor Flat
- Double Bedroom
- Stylish bathroom
- Modern Kitchen
- Living room with dining area
- Allocated off street parking space
- Communal Garden
- Additional Storage Cupboard