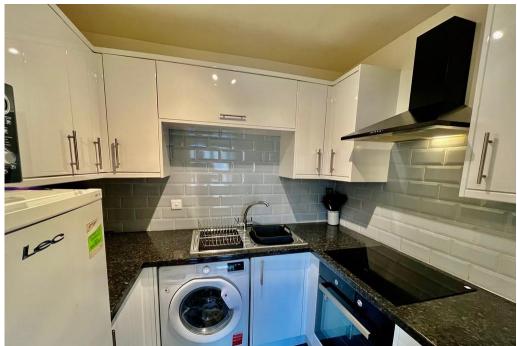

The flat contains; 1 double bedroom, stylish bathroom, open plan kitchen / living room / dining room as well as an additional storage cupboard.

To the rear is a communal garden. To the front there is an allocated off street parking space.

- 1 Bed Top (Second) Floor Flat
- Double Bedroom
- Stylish bathroom
- Modern Kitchen
- Living room with dining area
- Allocated off street parking space
- Communal Garden
- Additional Storage Cupboard