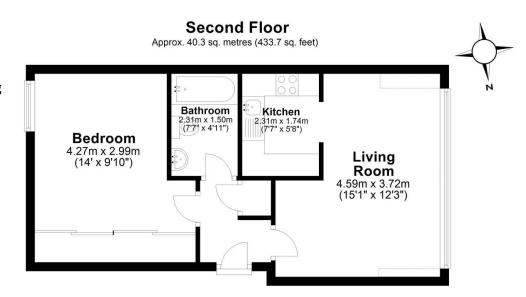

Tel: 01923 677755 Fax: 01923 680729

www.claytons.co.uk

ROCHESTER DRIVE, WATFORD – OFFERS IN EXCESS OF £190,000 1 Bedroom Top Floor Flat

1 double bedroom top (2nd floor) flat in good condition with a long lease, access to communal garden and allocated off street parking space.

The flat contains; 1 double bedroom, stylish bathroom, open plan kitchen / living room / dining room as well as an additional storage cupboard.

To the rear is a communal garden. To the front there is an allocated off street parking space.

- 1 Bed Top (Second) Floor Flat
- Double Bedroom
- Stylish bathroom
- Modern Kitchen
- Living room with dining area
- Allocated off street parking space
- Communal Garden
- Additional Storage Cupboard