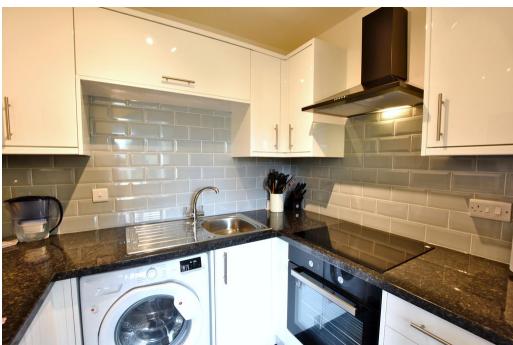

The flat contains; 1 double bedroom, stylish bathroom, open plan kitchen / living room / dining room as well as an additional storage cupboard.

To the rear is a communal garden. To the front there is an allocated off street parking space.

- 1 Bed Top (Second) Floor Flat
- Double Bedroom
- Stylish bathroom
- Modern Kitchen
- Living room with dining area
- Allocated off street parking space
- Communal Garden
- Additional Storage Cupboard
- Lease Expiry Date 27/9/2146
  Service Charge £1242pa
  Service Charge Review Period Yearly
  Ground Rent £200pa
  Ground Rent Review Period Every 25 years