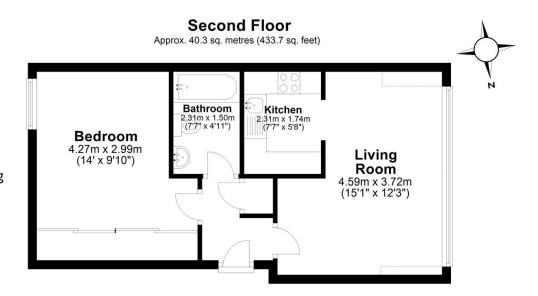

The flat contains; 1 double bedroom, stylish bathroom, open plan kitchen / living room / dining room as well as an additional storage cupboard.

To the rear is a communal garden. To the front there is an allocated off street parking space.

- 1 Bed Top (Second) Floor Flat
- Double Bedroom
- Stylish bathroom
- Modern Kitchen
- Living room with dining area
- Allocated off street parking space
- Communal Garden
- Additional Storage Cupboard
- Lease Expiry Date 27/9/2146
  Service Charge £1242pa
  Service Charge Review Period Yearly
  Ground Rent £200pa
  Ground Rent Review Period Every 25 years