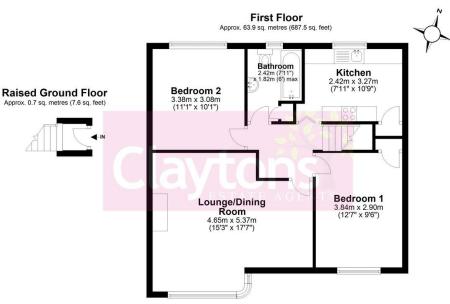

The property has a private entrance on the raised ground floor and contains; 2 double bedrooms, living room with dining area and bay window, modern kitchen and family bathroom.

The property has a spacious private rear garden.

- 2 bed first floor maisonette
- 2 double bedrooms
- Modern Kitchen
- Family bathroom
- Large living room with dining area
- Set on a quiet cul-de-sac
- Spacious rear garden
- Fantastic Location
- Lease Expiry Date 14/9/2145
  Service Charge TBC
  Service Charge Review Period TBC
  Ground Rent TBC
  Ground Rent Review Period TBC

Total area: approx. 64.6 sq. metres (695.1 sq. feet)