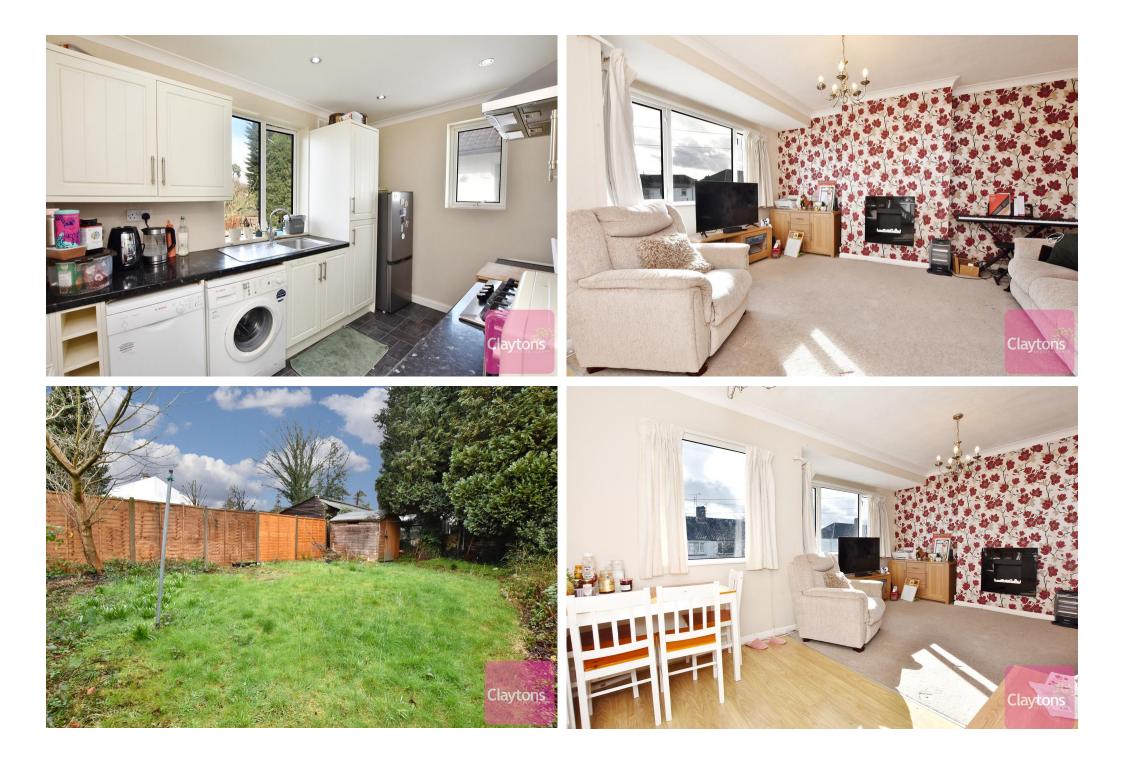

The property has a private entrance on the raised ground floor and contains; 2 double bedrooms, living room with dining area and bay window, modern kitchen and family bathroom.

The property has a spacious private rear garden.

- 2 bed first floor maisonette
- 2 double bedrooms
- Modern Kitchen
- Family bathroom
- Large living room with dining area
- Set on a quiet cul-de-sac
- Spacious rear garden
- Fantastic Location
- Lease Expiry Date 14/9/2145
  Service Charge TBC
  Service Charge Review Period TBC
  Ground Rent TBC
  Ground Rent Review Period TBC