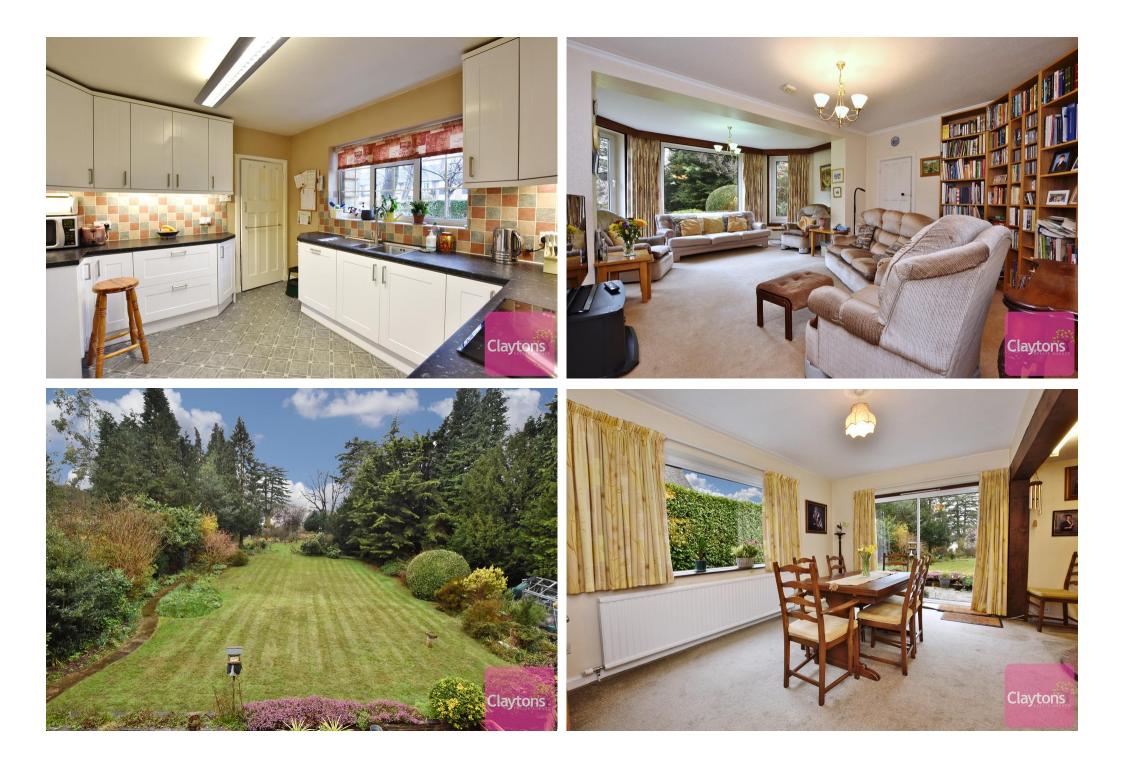

The ground floor contains; Modern kitchen, dining room with feature fireplace, extended living room, study room, utility room, downstairs toilet, plenty of storage and internal access to the garage.

The first floor contains; 5 large double bedrooms and 2 bathrooms.

To the rear is a very large (approx.) 45m / 147 ft west-facing garden with patio, plenty of mature trees, allotment and side access.

To the front there is a spacious driveway and single garage.

- 5 bed detached house
- 5 double bedrooms
- 2 family bathrooms
- Modern Kitchen
- Extended living room
- Dining room with feature fireplace
- Set on the popular Cassiobury Estate
- Utility Room
- Council Tax Band G (Watford)