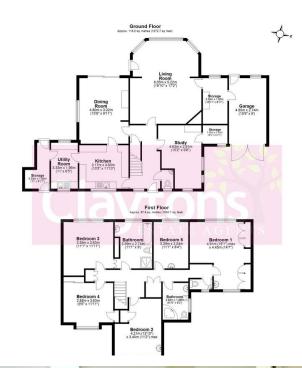

The ground floor contains; Modern kitchen, dining room with feature fireplace, extended living room, study room, utility room, downstairs toilet, plenty of storage and internal access to the garage.

The first floor contains; 5 large double bedrooms and 2 bathrooms.

To the rear is a very large (approx.) 45m / 147 ft west-facing garden with patio, plenty of mature trees, allotment and side access.

To the front there is a spacious driveway and single garage.

- 5 bed detached house
- 5 double bedrooms
- 2 family bathrooms
- Modern Kitchen
- Extended living room
- Dining room with feature fireplace
- Set on the popular Cassiobury Estate
- Utility Room
- Council Tax Band G (Watford)