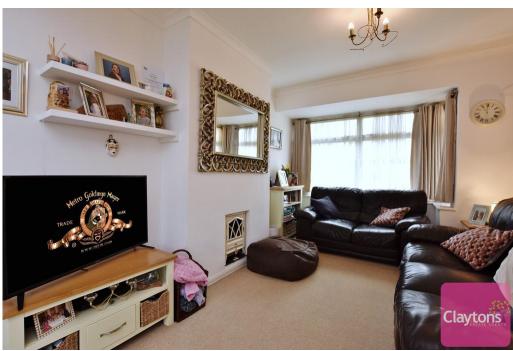

The ground floor contains; living room with bay window that is open plan onto the spacious modern kitchen that then leads onto the conservatory.

The first floor contains; master bedroom with built in wardrobes, 2nd double bedroom and family bathroom.

Council Tax Band - D (Watford)

- 2 bed Semi-detached House
- 2 double bedrooms
- Living room with bay window
- Modern Kitchen
- Conservatory
- Family bathroom
- Set on the popular Kingswood Estate
- Spacious east-facing garden