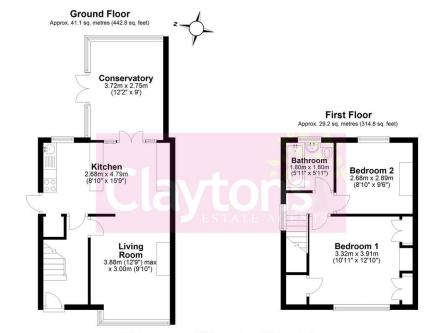

The ground floor contains; living room with bay window that is open plan onto the spacious modern kitchen that then leads onto the conservatory.

The first floor contains; master bedroom with built in wardrobes, 2nd double bedroom and family bathroom.

Total area: approx. 70.4 sq. metres (757.5 sq. feet)