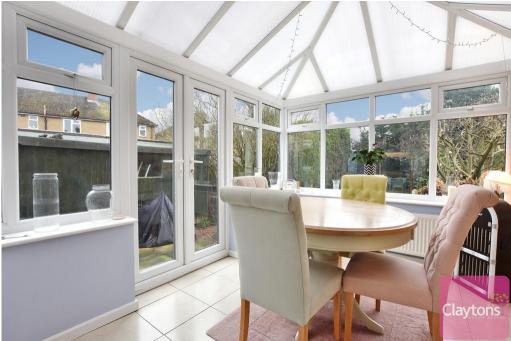

The ground floor contains; living room with bay window that is open plan onto the spacious modern kitchen that then leads onto the conservatory.

The first floor contains; master bedroom with built in wardrobes, 2nd double bedroom and family bathroom.

Council Tax Band - D (Watford)

- 2 bed Semi-detached House
- 2 double bedrooms
- Living room with bay window
- Modern Kitchen
- Conservatory
- Family bathroom
- Set on the popular Kingswood Estate
- Spacious east-facing garden