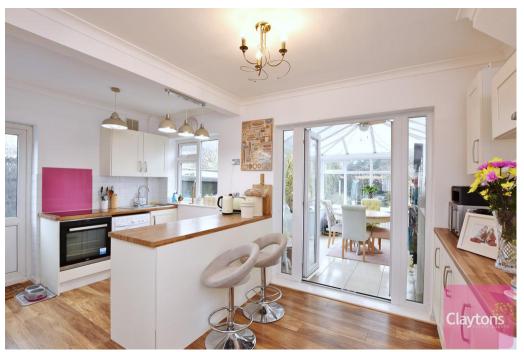

The ground floor contains; living room with bay window that is open plan onto the spacious modern kitchen that then leads onto the conservatory.

The first floor contains; master bedroom with built in wardrobes, 2nd double bedroom and family bathroom.