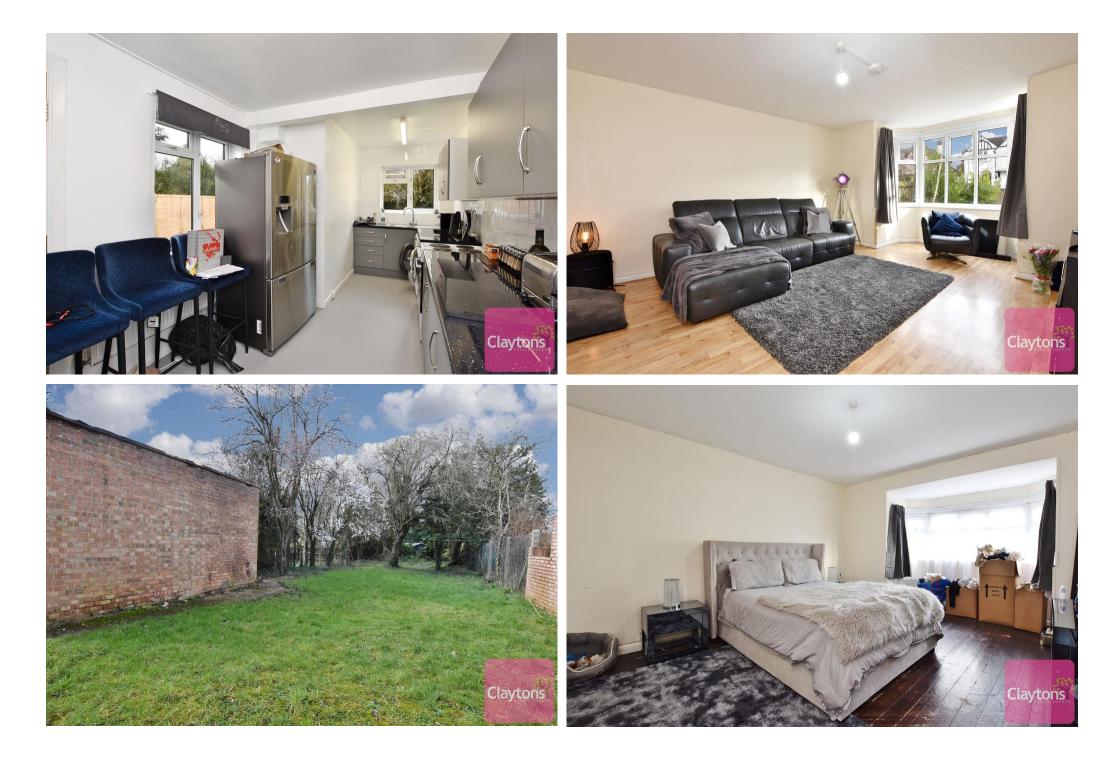

The ground floor contains; living room with bay window, dining room, kitchen and entrance hall.

The first floor contains; 2 large double bedrooms, 2 further double bedrooms and family bathroom.

To the rear is a large garden and single garage.

To the front there is off street parking for multiple cars.

- 4 bed detached house
- 2 large double bedrooms
- 2 further double bedrooms
- Living room with bay window
- Dining room
- Modern Kitchen
- Family bathroom
- Lots of potential (STPP)
- Council Tax Bank G (Watford)