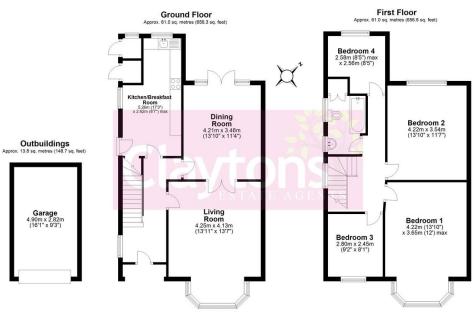

The ground floor contains; living room with bay window, dining room, kitchen and entrance hall.

The first floor contains; 2 large double bedrooms, 2 further double bedrooms and family bathroom.

To the rear is a large garden and single garage.

Due to its brilliant location, the house is in close proximity to excellent schools, has easy access to the major road links of the M1 & M25 and is only a short distance to all local amenities.

Total area: approx. 135.8 sq. metres (1461.6 sq. feet)